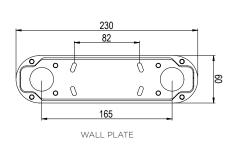

### WALL PLATE

Brushed brass wallplate -  $230 \text{ H} \times 60 \text{ W}$ Brushed brass 4in J-box plate available