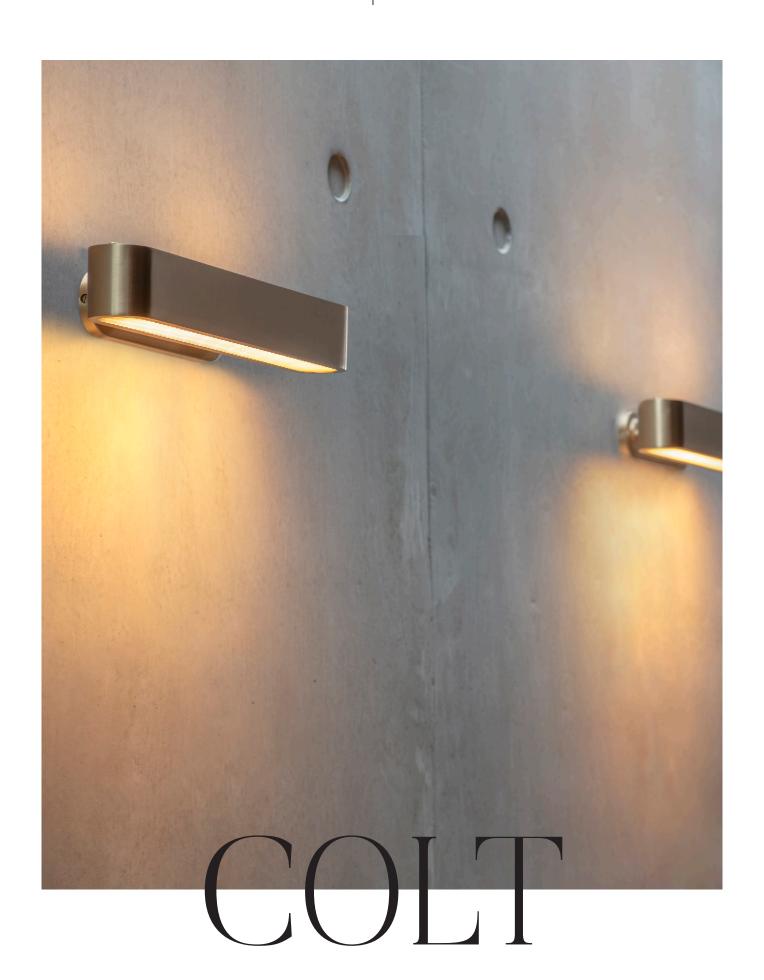

## COLT WALL LIGHT FLUSH

Formed from heavyweight machined brass. Sleek slotted grills top and bottom with opal diffuser cast a warm wash of light. Gentle upward and downward illumination. Minimalist but moody.

#### **DESIGN NOTES**

Colt's style was first developed on the table lamp – the table lamp often comes first in the design process – but it translates easily to other applications. Two colt wall lights either side of a bed is the epitome of modernity. Minimalism meets innovation."