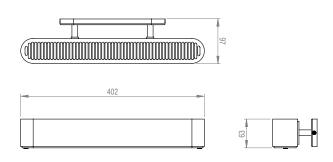

### WALL PLATE

Brushed brass wallplate -  $230 \text{ H} \times 60 \text{ W}$ Brushed brass 4in J-box plate available