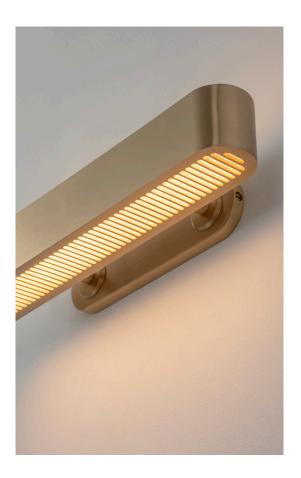

## COLT WALL LIGHT FLUSH

Formed from heavyweight machined brass. Sleek slotted grills top and bottom with opal diffuser cast a warm wash of light. Gentle upward and downward illumination. Minimalist but moody.

#### **MATERIALS**

Brass

#### **FINISHES**

Brushed brass lacquered as standard Custom finishes available