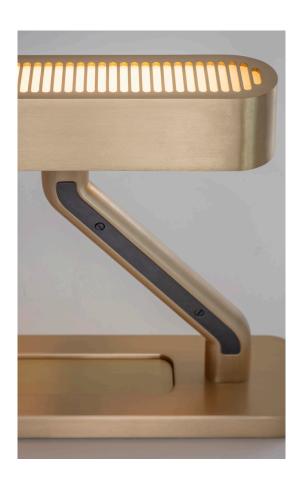

## COLT TABLE LAMP

A heavyweight with elegance and grace. Striking from every angle. Crafted from solid machined brass with bronze arm insert. A curved metal shade features a slotted grill on either side with opal diffusers ensuring soft, warm light. Practical pen tray machined into base.

#### DIMMING

Non-dimmable as standard Mains dimmable / TRIAC available

#### LIGHT SOURCE

LED Module - 15.5W / 1450lm / 24V / 2700K