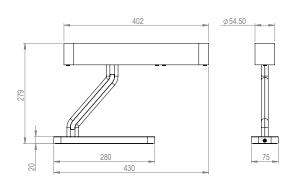

into base.



#### PRODUCT CODE

CLT0030 - Colt Table Lamp

#### **MATERIALS**

Brass

#### **FINISHES**

Brushed brass lacquered as standard Custom finishes available

#### DIMMING

Non-dimmable as standard Mains dimmable / TRIAC available

#### LIGHT SOURCE

LED Module - 15.5W / 1450lm / 24V / 2700K

#### DRIVER

20W LED Integrated driver

### WEIGHT

6.8kg net, 8.5kg gross

#### CORE

200cm fabric cord provided Inline switch on cord

#### YACHT FIXING

Yacht / Surface mounting available

#### **DESIGN NOTES**

We wanted to create a lamp that would have looked at home in the boardroom of a 1950s executive, and evoke a mood that was calm and contemplative. The pen tray adds genuine utility. Those kind of thoughtful little touches lie at the core of the Bert Frank design philosophy.