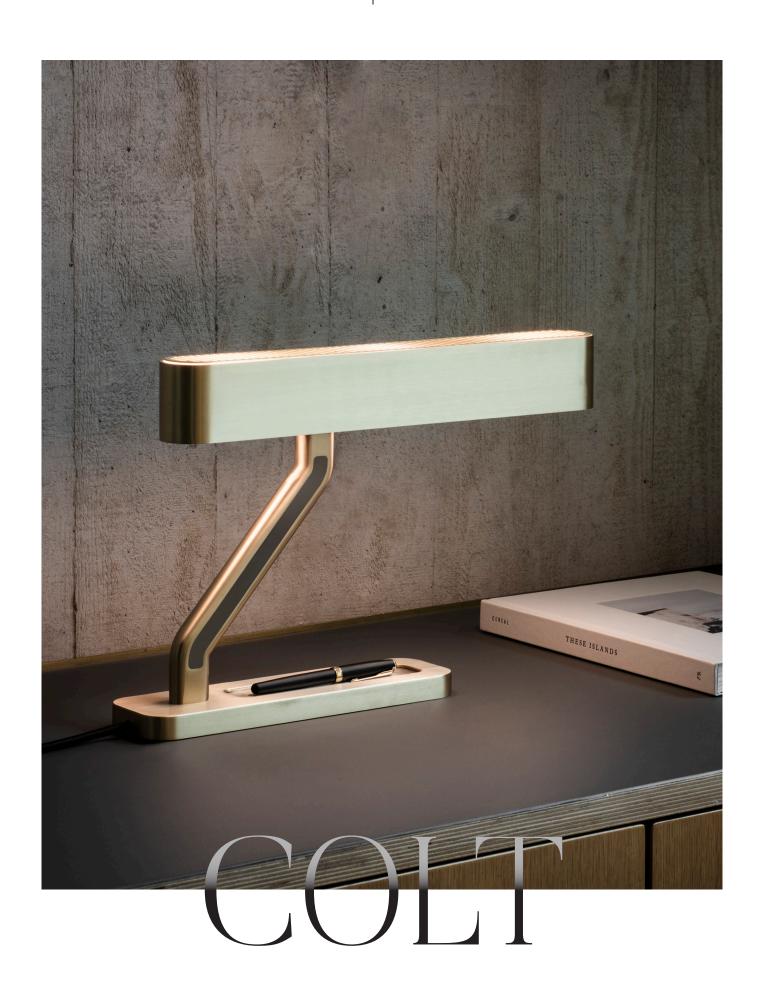

## COLT TABLE LAMP

A heavyweight with elegance and grace. Striking from every angle. Crafted from solid machined brass with bronze arm insert. A curved metal shade features a slotted grill on either side with opal diffusers ensuring soft, warm light. Practical pen tray machined into base.

#### **DESIGN NOTES**

We wanted to create a lamp that would have looked at home in the boardroom of a 1950s executive, and evoke a mood that was calm and contemplative. The pen tray adds genuine utility. Those kind of thoughtful little touches lie at the core of the Bert Frank design philosophy.