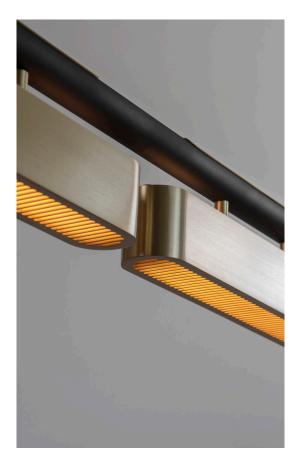

## COLT PENDANT TRIPLE

Three lights are better than one. Triple machined brass grills with slotted opal diffusers are held in line by a textured black finish spine, casting soft light to ceiling and floor.

PRODUCT CODE CLT0011 - Colt Pendant Triple

MATERIALS Brass, Steel

FINISHES

Brushed Brass lacquered as standard Custom finishes available

DIMMING

Mains dimmable / TRIAC as standard DALI / requires external driver