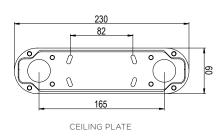

LIGHT SOURCE 46.5W / 4350Im / 24V / 2700K 3 x LED Module - 15.5W / 1450Im

DRIVER 3 x 20W LED Integrated driver

**WEIGHT** 12kg net, 18kg gross

**CEILING CANOPY** 2 x Brushed brass canopy - 230 L x 60 W Brushed brass 4in J-box plate available