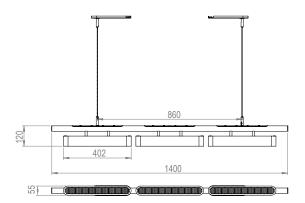

LIGHT SOURCE 46.5W / 4350Im / 24V / 2700K 3 x LED Module - 15.5W / 1450Im

DRIVER 3 x 20W LED Integrated driver

**WEIGHT** 12kg net, 18kg gross

**CEILING CANOPY** 2 x Brushed brass canopy - 230 L x 60 W Brushed brass 4in J-box plate available

SUSPENSION

200cm Adjustable steel suspension cable with clear electrical cord as standard Longer length available Custom cord available

CUSTOM LENGTHS

1/2/4/5/6 module custom pendant available