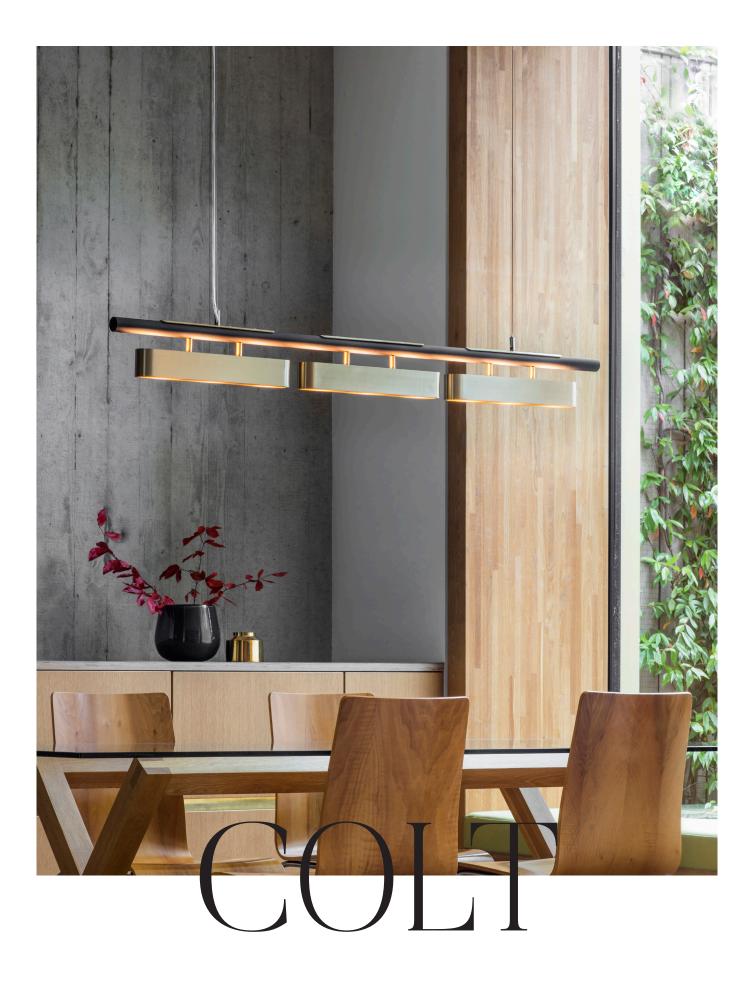

## COLT PENDANT TRIPLE

Three lights are better than one. Triple machined brass grills with slotted opal diffusers are held in line by a textured black finish spine, casting soft light to ceiling and floor.

## DESIGN NOTES

Three substantial 'ingots' of beautiful slotted brass in a row. Symmetrical and bold. Perfect over a dining table or large kitchen island.