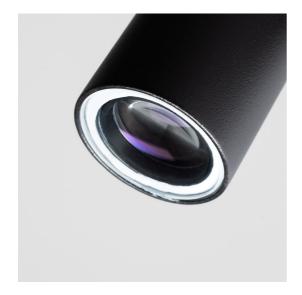

# **DESCRIPTION**

Projector for indoor or outdoor use with innovative patented optical system that controls a 2°, 5° and 10° opening light beam with precise cut-off net that guarantees excellent performance.

#### **FEATURES**

- Product Code: T060030

- Colour: Black

- Installation: CeilingWallProjector

- Series: Architectural Indoor, Architectural

Outdoor

- design by: Carlotta de Bevilacqua