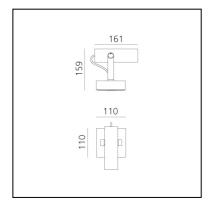

# **DIMENSIONS**

Length: **161 mm**Height: **159 mm** 

Base Length: 110 mmBase Width: 110 mm