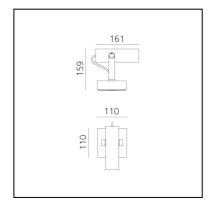

# **DIMENSIONS**

Length: **161 mm**Height: **159 mm** 

Base Length: 110 mmBase Width: 110 mm