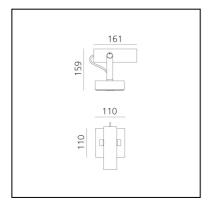

# **DIMENSIONS**

Length: **161 mm**Height: **159 mm** 

Base Length: 110 mmBase Width: 110 mm