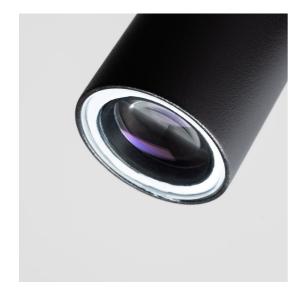

# **DESCRIPTION**

Projector for indoor or outdoor use with innovative patented optical system that controls a 2°, 5° and 10° opening light beam with precise cut-off net that guarantees excellent performance.

#### **FEATURES**

- Product Code: T060030

- Colour: Black

- Installation: CeilingWallProjector

- Series: Architectural Indoor, Architectural

Outdoor

- design by: Carlotta de Bevilacqua