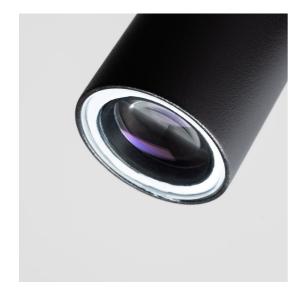

# **DESCRIPTION**

Projector for indoor or outdoor use with innovative patented optical system that controls a 2°, 5° and 10° opening light beam with precise cut-off net that guarantees excellent performance.

#### **FEATURES**

- Product Code: T060130

- Colour: Black

- Installation: CeilingWallProjector

- Series: Architectural Indoor, Architectural

Outdoor

- design by: Carlotta de Bevilacqua