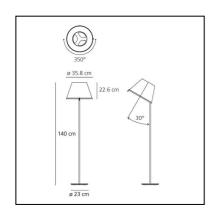

#### DIMENSIONS

- Height: **1400 mm**
- Diameter: **358 mm**
- Base Diameter: 230 mm
- Glow Wire Test: **750°**

#### DIMENSIONS

- Height: **1400 mm**
- Diameter: 358 mm
- Base Diameter: 230 mm
- Glow Wire Test: 750°

#### DIMENSIONS

- Height: **1400 mm**
- Diameter: 358 mm
- Base Diameter: 230 mm
- Glow Wire Test: **750°**