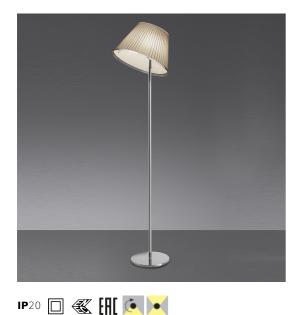

# Choose Floor - White/Chrome

Matteo Thun & Partners

DESCRIPTION

The diffuser, which characterises this lamp family with its materials and texture, can be tilted by 30° and rotated on its own axis to direct the light for reading.

### DESCRIPTION

The diffuser, which characterises this lamp family with its materials and texture, can be tilted by 30° and rotated on its own axis to direct the light for reading.

# Choose Floor - Parchment/Chrome

Matteo Thun & Partners

DESCRIPTION

The diffuser, which characterises this lamp family with its materials and texture, can be tilted by 30° and rotated on its own axis to direct the light for reading.