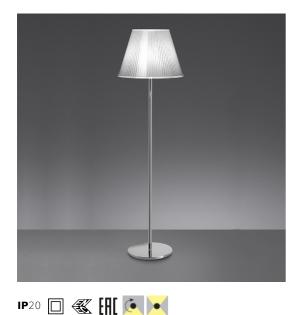

# Choose Floor - White/Chrome

Matteo Thun & Partners

DESCRIPTION

The diffuser, which characterises this lamp family with its materials and texture, can be tilted by 30° and rotated on its own axis to direct the light for reading.

#### FEATURES

- Product Code: 1136110A
- Colour: White/Chrome
- Installation: Floor
- Material: Polycarbonate, parchment paper, steel, zamak
- Series: Design Collection
- Environment: Indoor
- Area contract: Hospitality
- Emission: Direct Spot
- design by: Matteo Thun & Partners