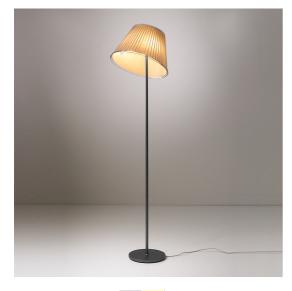

### Choose Floor - Parchment/Gray anthracite

Matteo Thun & Partners

### DESCRIPTION

The diffuser, which characterises this lamp family with its materials and texture, can be tilted by 30° and rotated on its own axis to direct the light for reading.

#### FEATURES

- Product Code: **1136020A**
- Colour: Parchment/Gray anthracite
- Installation: Floor
- Material: Polycarbonate, parchment paper, steel, zamak
- Series: Design Collection
- Environment: Indoor
- Area contract: Hospitality
- Emission: Direct Spot
- design by: Matteo Thun & Partners