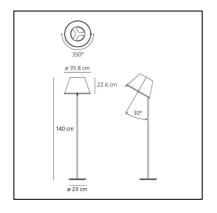

#### DIMENSIONS

- Height: **1400 mm**
- Diameter: **358 mm**
- Base Diameter: 230 mm
- Glow Wire Test: **750°**

#### DIMENSIONS

- Height: **1400 mm**
- Diameter: 358 mm
- Base Diameter: 230 mm
- Glow Wire Test: 750°

#### DIMENSIONS

- Height: **1400 mm**
- Diameter: 358 mm
- Base Diameter: 230 mm
- Glow Wire Test: **750°**