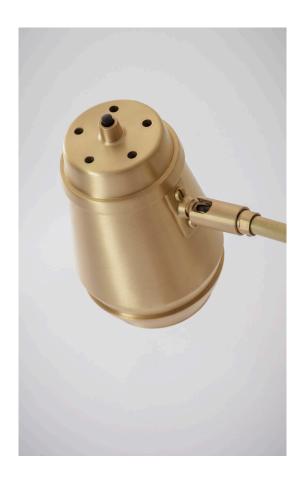

#### **MATERIALS**

Brass

#### **FINISHES**

Brushed brass lacquered as standard Custom finishes available

### WALL PLATE

Brushed brass 80mm wall canopy as standard Brushed brass 4in J-box plate available