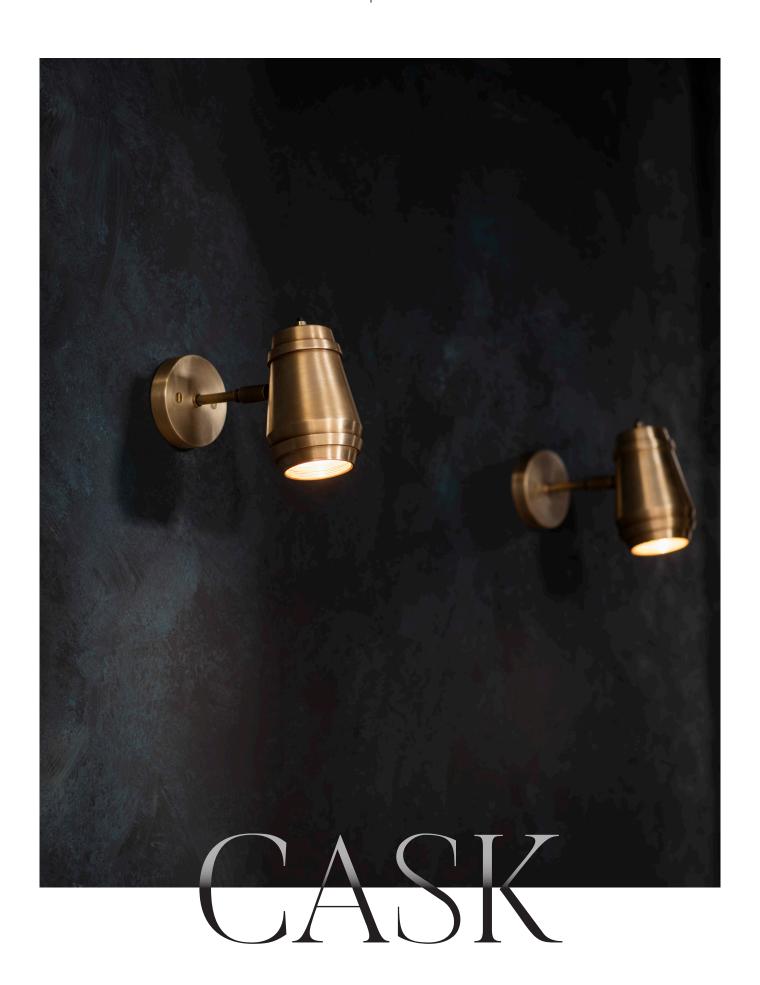

# CASK WALL LIGHT

Turned in brass, then finished by hand, the simple barrel-like silhouette produces a warm directional light. Small but mighty. Works well above a bedside table or mounted as a pair for added illumination. Ideal for smaller spaces.