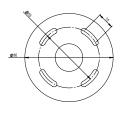

### WALL PLATE

Brushed brass 80mm wall canopy as standard Brushed brass 4in J-box plate available

## **DESIGN NOTES**

Cask is formed from handfinished satin brass, which has a soft, luxuriant shine. We hand-lacquer every light and lamp to preserve the timeless appeal of all that lustrous metal.

WALL PLATE