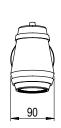

# CASK WALL LIGHT

Turned in brass, then finished by hand, the simple barrel-like silhouette produces a warm directional light. Small but mighty. Works well above a bedside table or mounted as a pair for added illumination. Ideal for smaller spaces.

# WEIGHT

2kg net, 3kg gross