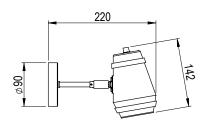

# WEIGHT

2kg net, 3kg gross

### WALL PLATE

Brushed brass 80mm wall canopy as standard Brushed brass 4in J-box plate available