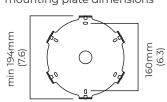

### WEIGHT

41kg (90.4lbs) additional support around junction box required for installation

## CERTIFICATION

E492308

mounting plate dimensions