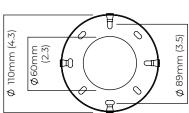

# CTOLIGHTING

## **CLOUDESLEY SMALL CHANDELIER**

Inspired by the Georgian street name, the home of CTO's London showroom, made from brass or bronze with sandblasted glass shades, the Cloudesley chandelier creates a heavenly effect.

### FINISH

satin brass with matt opal glass shades CLOCHSSBGO

dark bronze with matt opal glass shades CLOCHSBZGO

### SUSPENSION

drop rod with ceiling box

please specify the required overall drop from the ceiling to the bottom of the fitting

## BULBS

240v - 4 x E27, 60w max (or 8w LED 2700k) 120v - 4 x E26, 60w max (or 8w LED 2700k) (no bulbs supplied)

### WEIGHT

11kg (24.3lbs)

## CERTIFICATION





E492308











# CTOLIGHTING

## **CLOUDESLEY MEDIUM CHANDELIER**

Inspired by the Georgian street name, the home of CTO's London showroom, made from brass or bronze with sandblasted glass shades, the Cloudesley chandelier creates a heavenly effect.

### FINISH

satin brass with matt opal glass shades CLOCHMSBGO

dark bronze with matt opal glass shades CLOCHMBZGO

### SUSPENSION

drop rod with ceiling box

please specify the required overall drop from the ceiling to the bottom of the fitting

## BULBS

240v - 7 x E27, 60w max (or 8w LED 2700k) 120v - 7 x E26, 60w max (or 8w LED 2700k) (no bulbs supplied)

### WEIGHT

18kg (39.7lbs)

## CERTIFICATION





E492308









# CTOLIGHTING

## CLOUDESLEY LARGE CHANDELIER

Inspired by the Georgian street name, the home of CTO's London showroom, made from bra