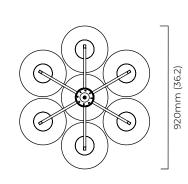

## **CLOUDESLEY MEDIUM CHANDELIER**

Inspired by the Georgian street name, the home of CTO's London showroom, made from brass or bronze with sandblasted glass shades, the Cloudesley chandelier creates a heavenly effect.