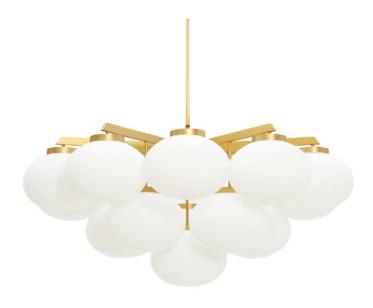

## CLOUDESLEY LARGE CHANDELIER

Inspired by the Georgian street name, the home of CTO's London showroom, made from brass or bronze with sandblasted glass shades, the Cloudesley chandelier creates a heavenly effect.

### FINISH

satin brass with matt opal glass shades CLOCHLSBGO

dark bronze with matt opal glass shades CLOCHLBZGO