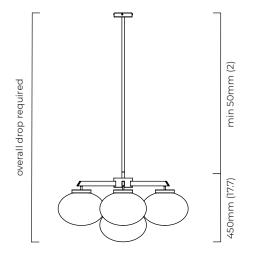

### SUSPENSION

drop rod with ceiling box

please specify the required overall drop from the ceiling to the bottom of the fitting

### WEIGHT

18kg (39.7lbs)