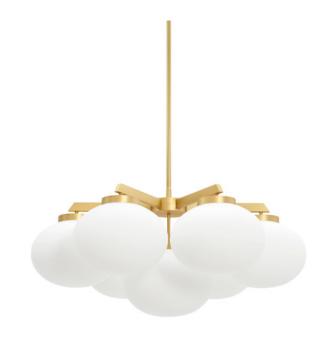

## **CLOUDESLEY MEDIUM CHANDELIER**

Inspired by the Georgian street name, the home of CTO's London showroom, made from brass or bronze with sandblasted glass shades, the Cloudesley chandelier creates a heavenly effect.

### FINISH

satin brass with matt opal glass shades CLOCHMSBGO

dark bronze with matt opal glass shades CLOCHMBZGO