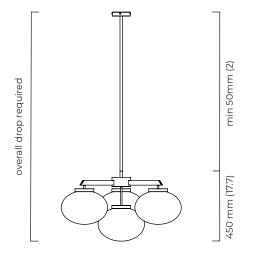

### SUSPENSION

drop rod with ceiling box

please specify the required overall drop from the ceiling to the bottom of the fitting

## SUSPENSION

drop rod with ceiling box

please specify the required overall drop from the ceiling to the bottom of the fitting