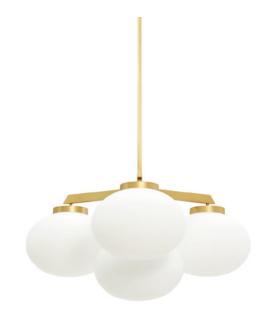

## **CLOUDESLEY SMALL CHANDELIER**

Inspired by the Georgian street name, the home of CTO's London showroom, made from brass or bronze with sandblasted glass shades, the Cloudesley chandelier creates a heavenly effect.

### FINISH

satin brass with matt opal glass shades CLOCHSSBGO

dark bronze with matt opal glass shades CLOCHSBZGO