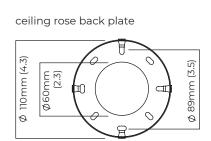

00k) 120v - 4 x E26, 60w max (or 8w LED 2700k) (no bulbs supplied)

### WEIGHT

11kg (24.3lbs)

## CERTIFICATION





E492308











# CTOLIGHTING

## **CLOUDESLEY MEDIUM CHANDELIER**

Inspired by the Georgian street name, the home of CTO's London showroom, made from brass or bronze with sandblasted glass shades, the Cloudesley chandelier creates a heavenly effect.

### FINISH

satin brass with matt opal glass shades CLOCHMSBGO

dark bronze with matt opal glass shades CLOCHMBZGO

### SUSPENSION

drop rod with ceiling box

please specify the required overall drop from the ceiling to the bottom of the fitting

## BULBS

240v - 7 x E27, 60w max (or 8w LED 2700k) 120v - 7 x E26, 60w max (or 8w LED 2700k) (no bulbs supplied)

### WEIGHT

18kg (39.7lbs)

## CERTIFICATION





E492308









# CTOLIGHTING

## CLOUDESLEY LARGE CHANDELIER

Inspired by the Georgian street name, the home of CTO's London showroom, made from brass or bronze with sandblasted glass shades, the Cloudesley chandelier creates a heavenly effect.

### FINISH

satin brass with matt opal glass shades CLOCHLSBGO

dark bronze with matt opal glass shades CLOCHLBZGO

## SUSPENSION

drop rod with ceiling box

please specify the required overall drop from the ceiling to the bottom of the fitting

#### **BULBS**

240v - 16 x E27, 60w max (or 8w LED 2700k) 120v - 16 x E26, 60w max (or 8w LED 2700k) (no bulbs supplied)

### WEIGHT

41kg (90.4lbs) additional support around junction box required for installation

## CERTIFICATION





E492308







mounting plate dimensions