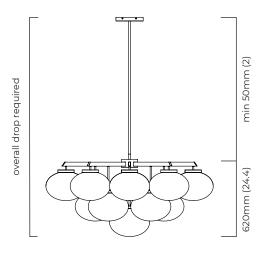

## CLOUDESLEY LARGE CHANDELIER

Inspired by the Georgian street name, the home of CTO's London showroom, made from brass or bronze with sandblasted glass shades, the Cloudesley chandelier creates a heavenly effect.

## SUSPENSION

drop rod with ceiling box

please specify the required overall drop from the ceiling to the bottom of the fitting

### WEIGHT

41kg (90.4lbs) additional support around junction box required for installation