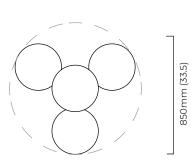

## **CLOUDESLEY SMALL CHANDELIER**

Inspired by the Georgian street name, the home of CTO's London showroom, made from brass or bronze with sandblasted glass shades, the Cloudesley chandelier creates a heavenly effect.

### WEIGHT

11kg (24.3lbs)