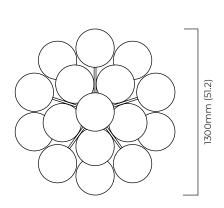

## CLOUDESLEY LARGE CHANDELIER

Inspired by the Georgian street name, the home of CTO's London showroom, made from brass or bronze with sandblasted glass shades, the Cloudesley chandelier creates a heavenly effect.