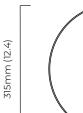

# CTOLIGHTING

## CIELO SMALL CEILING / WALL MOUNTED

A showstopper which has the same 'quiet luxury' characterised by CTO designs. Developed exclusively by our artisans where crystal like crushed glass is combined with refined metalwork.

## FINISH

all satin brass **CIECWSSBFG** 

all bronze CIECWSBZFG

## **BULBS**

integrated LED - trailing edge dimmable - 8w - 2700k

## WEIGHT

3kg (6.6lbs)

#### **CERTIFICATION**





## 130mm (5,1)







## mounting plate dimensions



## Dimming compatibility table

|                           | Input Voltage | As Standard | On Request |
|---------------------------|---------------|-------------|------------|
| Phase Cut (rotary dimmer) | 230           | ✓           |            |
| 0/1-10V230                | 230           |             | ✓          |
| DALi                      | 230           |             | ✓          |
| Phase Cut (rotary dimmer) | 120           | ✓           |            |
| 0/1-10V120                | 120           |             | ✓          |
| DALi                      | 120           | ×           | ×          |

# CIELO LARGE CEILING / WALL MOUNTED

A showstopper which has the same 'quiet luxury' characterised by CTO designs. Developed exclusively by our ar