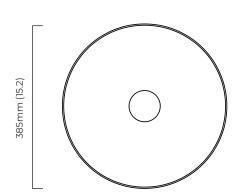

# CIELO LARGE CEILING / WALL MOUNTED

A showstopper which has the same 'quiet luxury' characterised by CTO designs. Developed exclusively by our artisans where crystal like crushed glass is combined with refined metalwork.

## FINISH

all satin brass CIECWLSBFG

all bronze CIECWLBZFG

### **BULBS**

integrated LED - trailing edge dimmable - 8w - 2700k

## WEIGHT

4kg (8.8lbs)