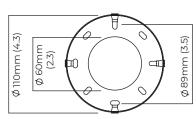

|
| 0/1-10V230                | 230           |             | ✓          |
| DALi                      | 230           |             | ✓          |
| Phase Cut (rotary dimmer) | 120           | ✓           |            |
| 0/1-10V120                | 120           |             | ✓          |
| DALi                      | 120           | ×           | ×          |

# CIELO LARGE CEILING / WALL MOUNTED

A showstopper which has the same 'quiet luxury' characterised by CTO designs. Developed exclusively by our artisans where crystal like crushed glass is combined with refined metalwork.

## FINISH

all satin brass CIECWLSBFG

all bronze CIECWLBZFG

### **BULBS**

integrated LED - trailing edge dimmable - 8w - 2700k

## WEIGHT

4kg (8.8lbs)

#### CERTIFICATION







130mm (5.1)







Dimming compatibility table

|                           | Input Voltage | As Standard | On Request |
|---------------------------|---------------|-------------|------------|
| Phase Cut (rotary dimmer) | 230           | ✓           |            |
| 0/1-10V230                | 230           |             | ✓          |
| DALi                      | 230           |             | ✓          |
| Phase Cut (rotary dimmer) | 120           | ✓           |            |
| 0/1-10V120                | 120           |             | ✓          |
| DALi                      | 120           | ×           | ×          |