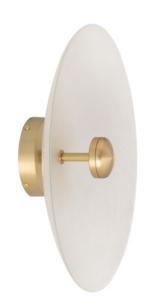

## CIELO SMALL CEILING / WALL MOUNTED

A showstopper which has the same 'quiet luxury' characterised by CTO designs. Developed exclusively by our artisans where crystal like crushed glass is combined with refined metalwork.

## FINISH

all satin brass **CIECWSSBFG** 

all bronze CIECWSBZFG

## **BULBS**

integrated LED - trailing edge dimmable - 8w - 2700k

## WEIGHT

3kg (6.6lbs)