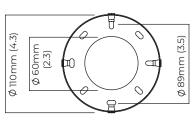

# CTOLIGHTING

## CIELO SMALL CEILING / WALL MOUNTED

A showstopper which has the same 'quiet luxury' characterised by CTO designs. Developed exclusively by our artisans where crystal like crushed glass is combined with refined metalwork.

## FINISH

all satin brass **CIECWSSBFG** 

all bronze CIECWSBZFG

## **BULBS**

integrated LED - trailing edge dimmable - 8w - 2700k

## WEIGHT

3kg (6.6lbs)

#### **CERTIFICATION**





## 130mm (5,1)







## mounting plate dimensions



## Dimming compatibility table

|                           | Input Voltage | As Standard | On Request |
|---------------------------|---------------|-------------|------------|
| Phase Cut (rotary dimmer) | 230           | ✓           |            |
| 0/1-10V230                | 230           |             | ✓          |
| DALi                      | 230           |             | ✓          |
| Phase Cut (rotary dimmer) | 120           | ✓           |            |
| 0/1-10V120                | 120           |             | ✓          |
| DALi                      | 120           | ×           | ×          |

# CIELO LARGE CEILING / WALL MOUNTED

A showstopper which has the same 'quiet luxury' characterised by CTO designs. Developed exclusively by our artisans where crystal like crushed