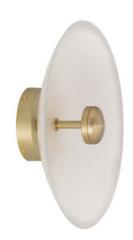

## CIELO SMALL CEILING / WALL MOUNTED

A showstopper which has the same 'quiet luxury' characterised by CTO designs. Developed exclusively by our artisans where crystal like crushed glass is combined with refined metalwork.

## FINISH

all satin brass **CIECWSSBFG** 

all bronze CIECWSBZFG

## **BULBS**

integrated LED - trailing edge dimmable - 8w - 2700k

## WEIGHT

3kg (6.6lbs)