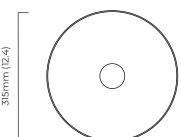

# CTOLIGHTING

## CIELO SMALL CEILING / WALL MOUNTED

A showstopper which has the same 'quiet luxury' characterised by CTO designs. Developed exclusively by our artisans where crystal like crushed glass is combined with refined metalwork.

## FINISH

all satin brass **CIECWSSBFG** 

all bronze CIECWSBZFG

## **BULBS**

integrated LED - trailing edge dimmable - 8w - 2700k

## WEIGHT

3kg (6.6lbs)

#### **CERTIFICATION**





## 130mm (5,1)







## mounting plate dimensions



## Dimming compatibility table

|                           | Input Voltage | As Standard | On Request |
|---------------------------|---------------|-------------|------------|
| Phase Cut (rotary dimmer) | 230           | ✓           |            |
| 0/1-10V230                | 230           |             | ✓          |
| DALi                      | 230           |             | ✓          |
| Phase Cut (rotary dimmer) | 120           | ✓           |            |
| 0/1-10V120                | 120           |             | ✓          |
| DALi                      | 120           | ×           | ×          |

# CIELO LARGE CEILING / WALL MOUNTED

A showstopper which has the same 'quiet luxury' characterised by CTO designs. Developed exclusively by our arti