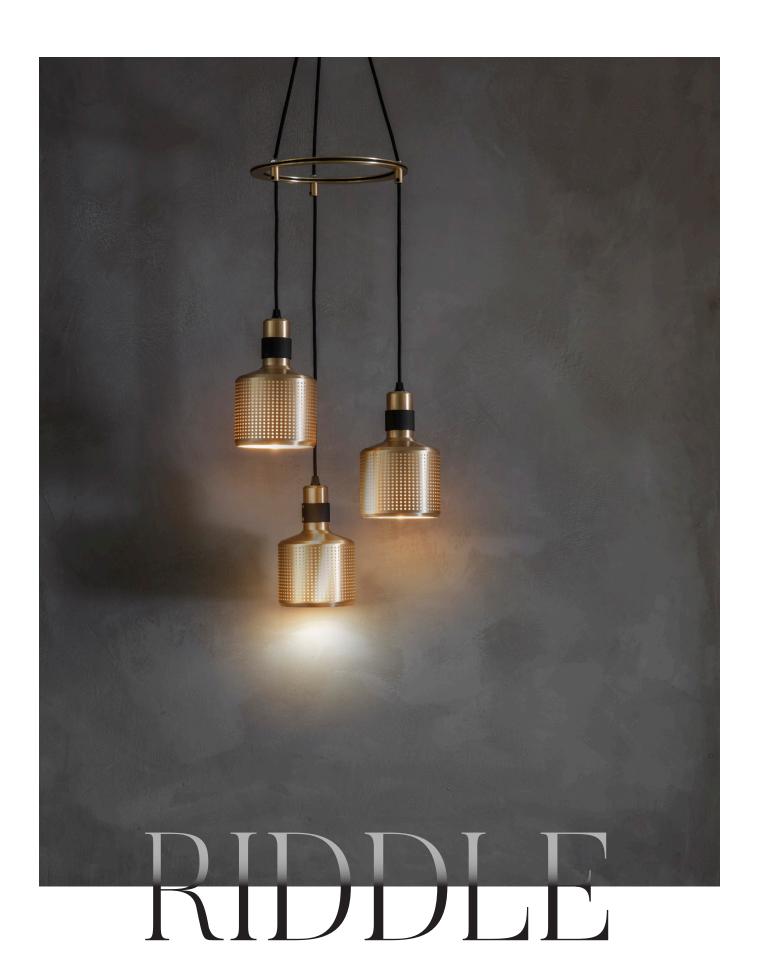

# RIDDLE CHANDELIER 3

Three perforated, machined-brass pendants suspended from a circular spreader plate.

# DESIGN NOTES

Not only do multiple pendants create an eyecatching sculptural form but the light interaction between the machined shades is a joy from all angles.

BRASS W/ BLACK

BLACK W/ BRASS

DARK BRONZE