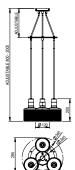

# RIDDLE CHANDELIER 3

Three perforated, machined-brass pendants suspended from a circular spreader plate.

### **CEILING CANOPY**

Round ceiling canopy in matching finish H  $30 \times \emptyset$  116mm with cord grip 89mm/3.5in mounting positions

#### SUSPENSION

Adjustable 200cm fabric cord provided Longer cord available on request Spreader plate provided in matching finish