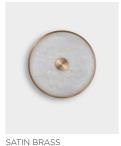

# BERAN WALL LIGHT

Precision-machined brushed brass with natural alabaster diffusers back and front in an 'oyster shell' design. Each piece relies on the next for support. Suitable for wet areas.

#### **MATERIALS**

Brass, Alabaster

#### FINISHES

Available in brushed brass or nickel metalwork Metalwork lacquered as standard

#### **DESIGN NOTES**

We select the finest alabaster, quarried in the Aragon region of Spain. Alabaster has a wonderful softness, while being surprisingly robust, and the natural creamy white marbling creates a very gentle light that is calming and welcoming.