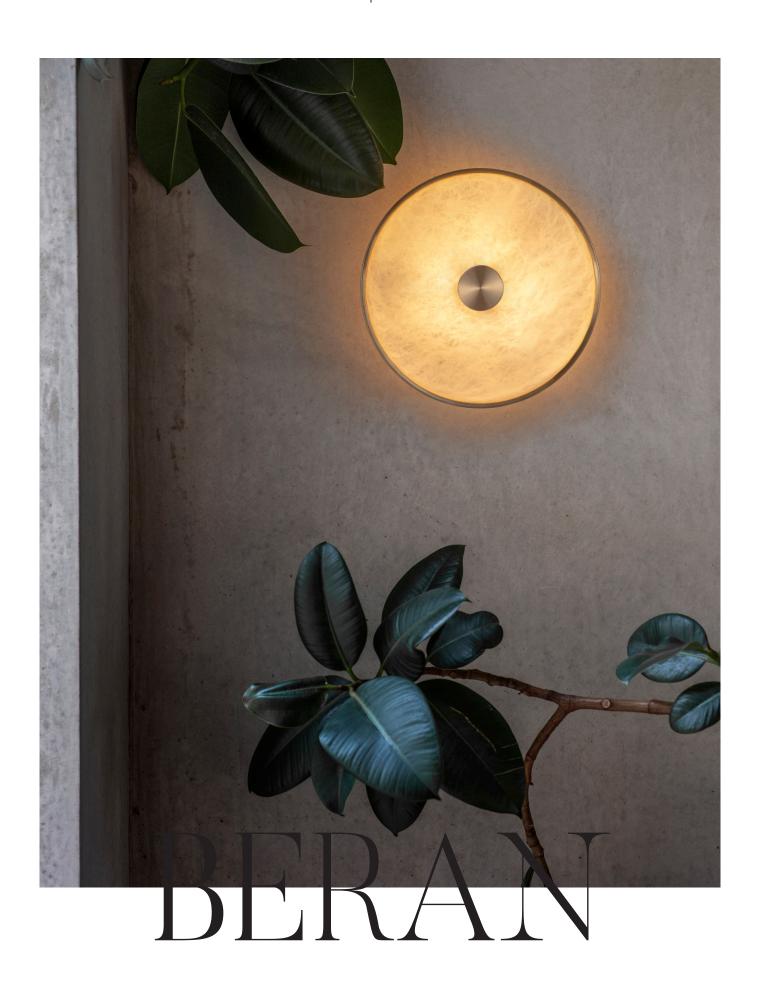

# BERAN WALL LIGHT

Precision-machined brushed brass with natural alabaster diffusers back and front in an 'oyster shell' design. Each piece relies on the next for support. Suitable for wet areas.

#### **MATERIALS**

Brass, Alabaster

#### **DESIGN NOTES**

We select the finest alabaster, quarried in the Aragon region of Spain. Alabaster has a wonderful softness, while being surprisingly robust, and the natural creamy white marbling creates a very gentle light that is calming and welcoming.