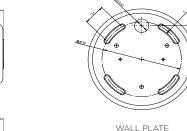

Brass BRN0022 - Beran Wall Light Small - Nickel BRN0023 - Beran Wall Light Large - Nickel

#### **MATERIALS**

Brass, Alabaster

#### FINISHES

Available in brushed brass or nickel metalwork Metalwork lacquered as standard

#### DIMMING

Mains dimmable / TRIAC

#### IP RATING

IP65 rated, suitable for wet areas

## LIGHT SOURCE

6W Integrated 120/240V Mains LED 2700k

# WEIGHT

= 4.4kg net, 6kg gross Large Small = 2.4kg net, 4kg gross

# WALL PLATE

White 116mm wall plate 3.5in mounting template

#### **DESIGN NOTES**

We select the finest alabaster, quarried in the Aragon region of Spain. Alabaster has a wonderful softness, while being surprisingly robust, and the natural creamy white marbling creates a very gentle light that is calming and welcoming.







SATIN NICKEL

SMALL

LARGE