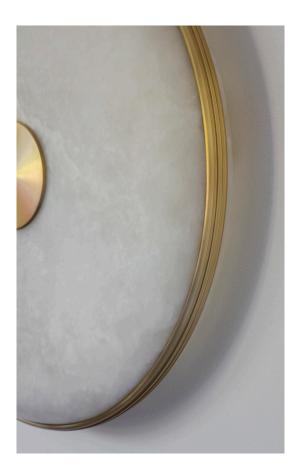

# BERAN WALL LIGHT

Precision-machined brushed brass with natural alabaster diffusers back and front in an 'oyster shell' design. Each piece relies on the next for support. Suitable for wet areas.

#### **MATERIALS**

Brass, Alabaster

#### FINISHES

Available in brushed brass or nickel metalwork Metalwork lacquered as standard