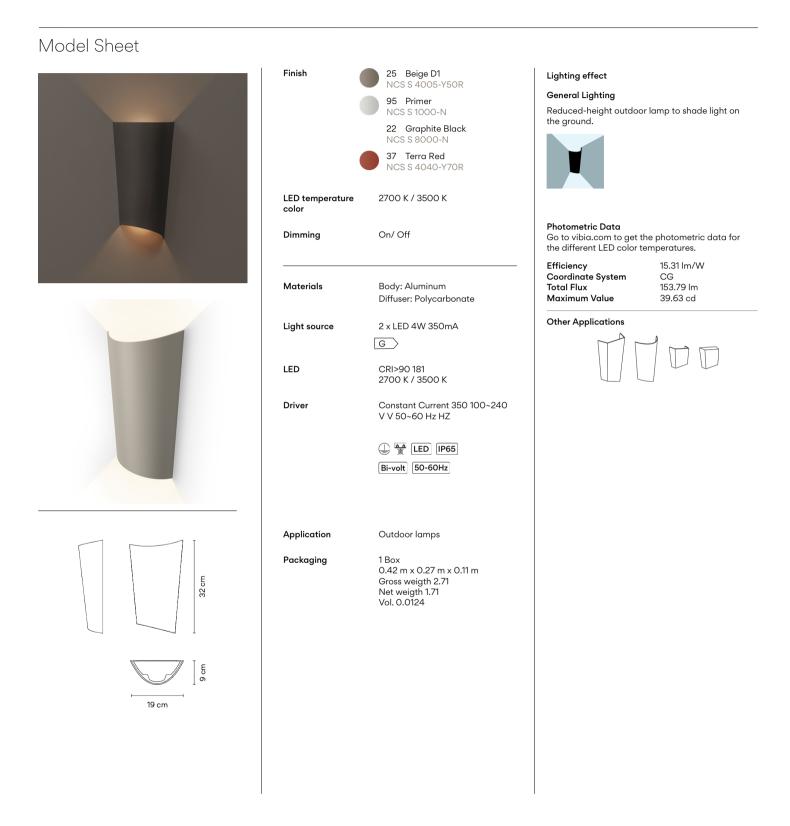

#### Design By Xuclà

Break Plus outdoor wall lamp. It resembles a tile or a brick, designed to be integrated in the architecture of all types of space. Its geometric shape creates a sense of spatial depth on flat surfaces.

### 4118

Design By Xuclà

Break Plus outdoor wall lamp. It resembles a tile or a brick, designed to be integrated in the architecture of all types of space, creating a sense of spatial depth. Its light is reflected in two directions.