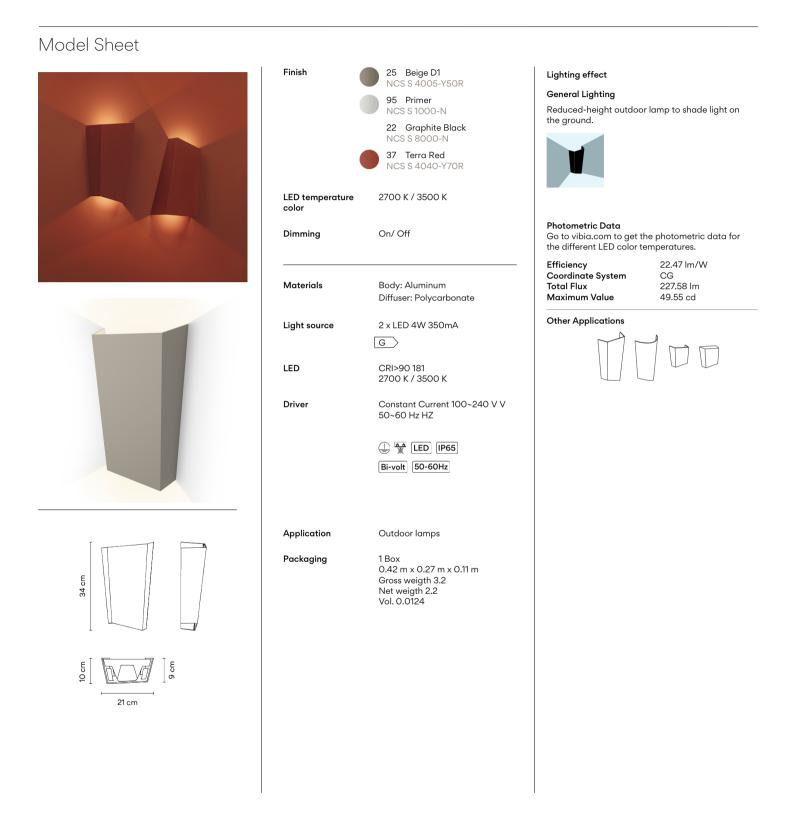

#### 4114

Design By Xuclà

Break Plus is an outdoor wall lamp that resembles a tile or a brick, designed to be integrated in the architecture of all types of space. Its beam of light shines in two directions. The lamp's matt lacquered finish adds a grainy quality that complements its geometric shape.