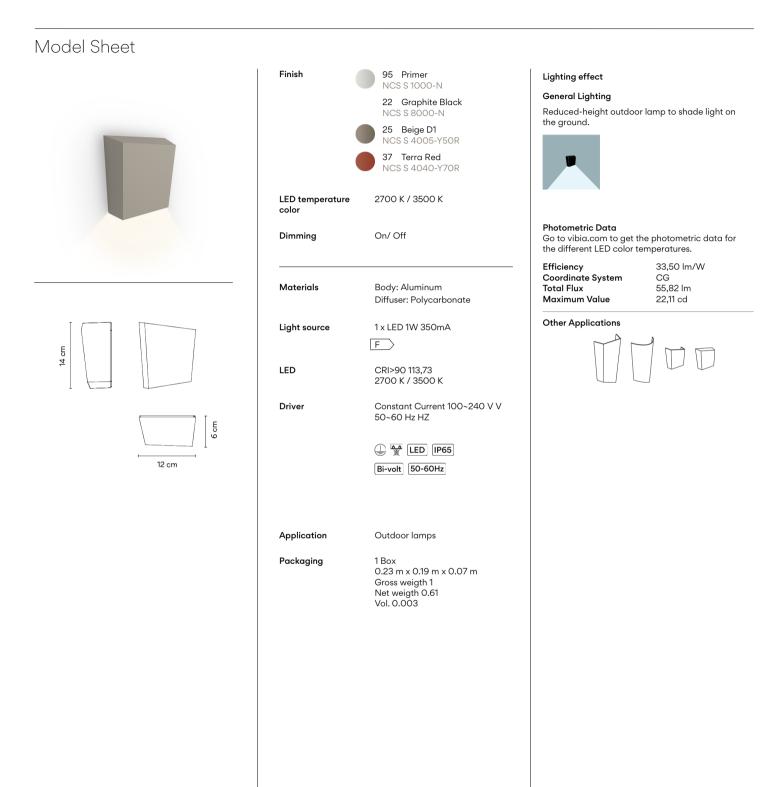

#### 4112

Design By Xuclà

The Break Plus outdoor wall lamp resembles a tile or a brick and is designed to be integrated in the architecture of all types of space. Its matt lacquered finish adds a grainy quality that complements its geometric shape.

#### Model Sheet Finish 25 Beige D1 Lighting effect NCS S 4005-Y50R **General Lighting** 95 Primer Reduced-height outdoor lamp to shade light on NCS S 1000-N the ground. 22 Graphite Black NCS S 8000-N 37 Terra Red NCS S 4040-Y70R LED temperature 2700 K / 3500 K color Photometric Data Dimming On/ Off Go to vibia.com to get the photometric data for the different LED color temperatures. Efficiency 29.69 lm/W Coordinate System CG Materials Body: Aluminum Total Flux 85.57 lm Diffuser: Polycarbonate Maximum Value 19.23 cd **Other Applications** 2 x LED 1W 350mA Light source F LED CRI>90 113,73 2700 K / 3500 K Constant Current 100~240 V V Driver 50~60 Hz HZ (\_\_\_\_\_\_) LED [IP65] Bi-volt 50-60Hz Application Outdoor lamps Packaging 1 Box 0.23 m x 0.19 m x 0.07 m 14 cm Gross weigth 1 Net weigth 0.59 Vol. 0.003 6 cm 12 cm