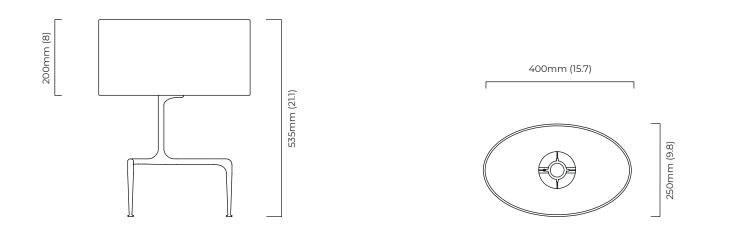

# BRAQUE TABLE

This sculptural table light is created by our artisans who hand-cast the brass base forming elegant undulations in the metal. The oval silk or linen shade has a diffuser which obscures the bulb.