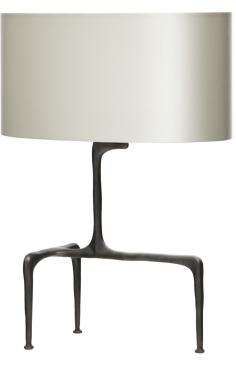

# BRAQUE TABLE

This sculptural table light is created by our artisans who hand-cast the brass base forming elegant undulations in the metal. The oval silk or linen shade has a diffuser which obscures the bulb.