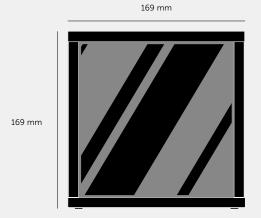

## [ info. MEASUREMENTS.]

\*This light can be mounted on a wall or ceiling.

\*This light can be mounted on a wall or ceiling.