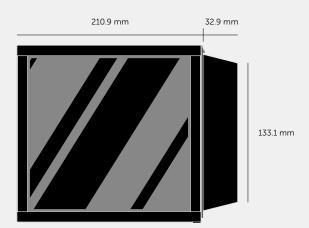

## [ info. MEASUREMENTS.]

\*This light can be mounted on a wall or ceiling.

\*This light can be mounted on a wall or ceiling.