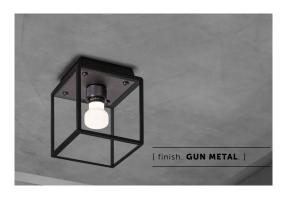

# CAGED WET / SMALL / CEILING / WALL / CAST / LIGHTING

[ process. PRECISION WELDING. ]

[ range. LIGHTING. ]

[ born. LONDON. ]

[ region. ROW. ]

A Caged wet light\* made from a matt black metal and glass cage, complete with a cast metal back panel. It features a solid metal, cross knurled, lamp holder with our signature coin screws. IP44 rated and suitable for bathrooms and outdoor use. Available in steel, brass and gun metal finishes.

# [ info. FINISH & SKU NUMBERS.]

[ finish. ] [ US. ]

Steel RCA-02680

Brass RCA-14679

RCA-02681