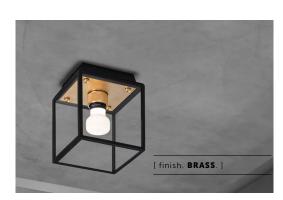

# CAGED WET / SMALL / CEILING / WALL / CAST / LIGHTING

[ process. PRECISION WELDING. ]

[ range. LIGHTING. ]

[ born. LONDON. ]

[ region. ROW. ]

A Caged wet light\* made from a matt black metal and glass cage, complete with a cast metal back panel. It features a solid metal, cross knurled, lamp holder with our signature coin screws. IP44 rated and suitable for bathrooms and outdoor use. Available in steel, brass and gun metal finishes.

# [ info. FINISH & SKU NUMBERS.]

[ finish. ] [ US. ]

Steel RCA-02680

Brass RCA-14679

RCA-02681