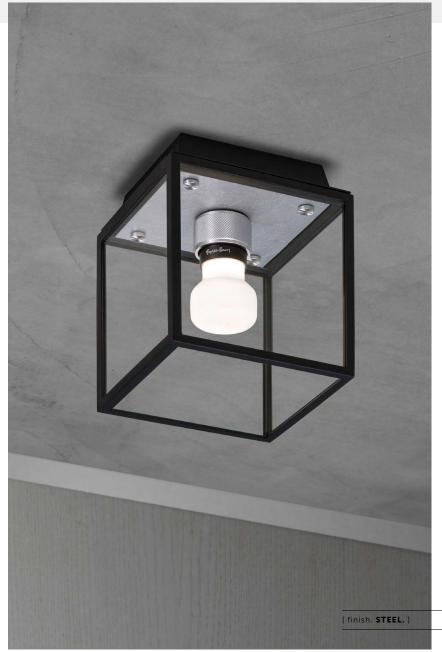

# CAGED WET / SMALL / CEILING / WALL / CAST / LIGHTING

[ process. PRECISION WELDING. ]

[ range. LIGHTING. ]

[ born. LONDON. ]

[ region. ROW. ]

A Caged wet light\* made from a matt black metal and glass cage, complete with a cast metal back panel. It features a solid metal, cross knurled, lamp holder with our signature coin screws. IP44 rated and suitable for bathrooms and outdoor use. Available in steel, brass and gun metal finishes.

# [ info. FINISH & SKU NUMBERS.]

[ finish. ] [ US. ]

Steel RCA-02680

Brass RCA-14679

RCA-02681