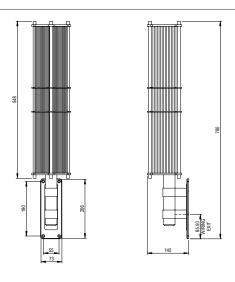

# WEIGHT

5kg net, 6kg gross

# WALL BRACKET

Brushed brass wall bracket H 206 x W 73 mm 4in J-box plate available