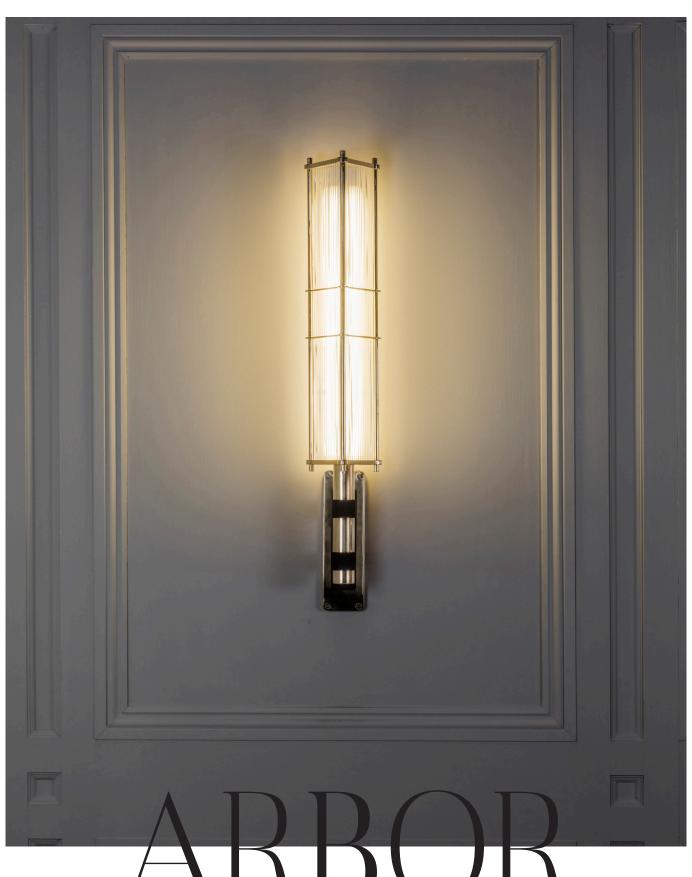

# ARBOR WALL LIGHT

Clear acrylic rods and machined solid brass lend weight to this eyecatching linear design which commands attention in any space.

# **DESIGN NOTES**

We chose acrylic rods rather than glass because they give off a warmer, more intimate glow. In the right setting, the Art Deco grandeur of Arbor is irresistible.