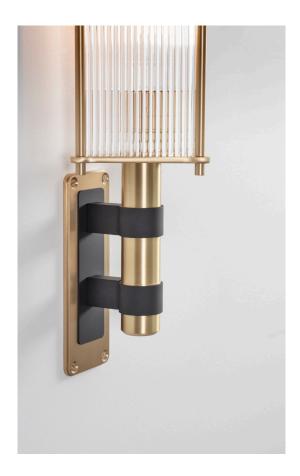

## **MATERIALS**

Brass, Acrylic

## **FINISHES**

Brushed Brass as standard Polished Brass and Chrome custom available

# WALL BRACKET

Brushed brass wall bracket H 206 x W 73 mm 4in J-box plate available