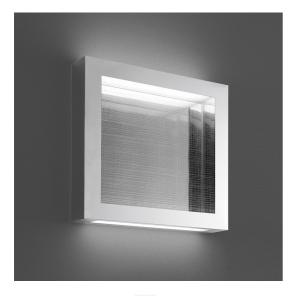

# Altrove 600 Wall/ceiling LED

Carlotta de Bevilacqua

## DESCRIPTION

A frame creates a volume of coloured light which interacts with the mirror surface on the bottom and with the incisions on the transparent front surface which extract the light. In a game of re- flections, the space is no longer one, instead becoming multiple or simply other, an illusory perception of reality that takes you to a new place, altrove (literally, elsewhere).