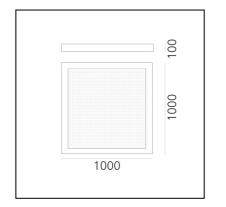

otta de Bevilacqua

## DIMENSIONS

- Length: 600 mm
- Width: 600 mm
- Height: **80 mm**

## SOURCES INCLUDED

- Category: Led
- Number: 4
- Watt: **16.8W**
- Delivered lumen output: 3024lm
- Color temperature (K): **3000K**
- CRI: 90
- Color Tolerance: MacAdam 3SDCM
- Efficacy: 180lm/W
- Service Life: **50000-L70**



## Altrove Wall/ceiling LED - App Compatible

Carlotta de Bevilacqua



DESCRIPTION

A frame creates a volume of coloured light which interacts with the mirror surface on the bottom and with the incisions on the transparent front surface which extract the light. In a game of re- flections, the space is no longer one, instead becoming multiple or simply other, an illusory perception of reality that takes you to a new place, altrove (literally, elsewhere).

## Dimmerable: +O-



## LUMINAIRE

- Watt: 82W
- Delivered lumen output: 3248Im
- CCT: **3000K**
- Efficiency: **29%**
- Efficacy: 39.61lm/W
- CRI: 90
- Dimmable Typology: Push & APP

## FEATURES

- Product Code: 1352150app
- Colour: Aluminium
- Installation: CeilingWall
- Material: Methacrylate, aluminium
- Series: Design Collection
- Environment: Indoor
- design by: Carlotta de Bevilacqua

## DIMENSIONS

- Length: 1000 mm
- Width: **1000 mm**
- Height: **100 mm**

## SOURCES INCLUDED

- Category: Led RGB
- Number: **1**
- Watt: 80W
- Category: Led
- Number: **1**
- Watt: **90W**
- Color temperature (K): 3000K



## PRODUCT DATA SHEET

Accessories



Device for switching and controlling Artemide App products. Max N.3 inputs for external push buttons. Max 1m distance. Mains power supply required. To be insta