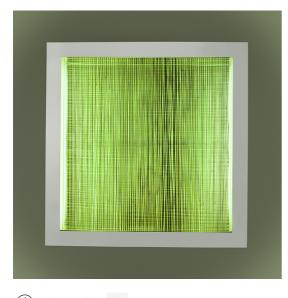

## Altrove Wall/ceiling LED - App Compatible

Carlotta de Bevilacqua

DESCRIPTION

A frame creates a volume of coloured light which interacts with the mirror surface on the bottom and with the incisions on the transparent front surface which extract the light. In a game of re- flections, the space is no longer one, instead becoming multiple or simply other, an illusory perception of reality that takes you to a new place, altrove (literally, elsewhere).