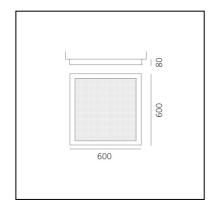

# Altrove 600 Wall/ceiling LED

Carlotta de Bevilacqua



## DESCRIPTION

A frame creates a volume of coloured light which interacts with the mirror surface on the bottom and with the incisions on the transparent front surface which extract the light. In a game of re- flections, the space is no longer one, instead becoming multiple or simply other, an illusory perception of reality that takes you to a new place, altrove (literally, elsewhere).

IP20 🛓 Dimmerable: +O-



## LUMINAIRE

- Watt: 76W
- Delivered lumen output: 3822lm
- CCT: **3000K**
- Efficiency: 37%
- Efficacy: 50.29lm/W
- CRI: 90
- Dimmable Typology: Push

## FEATURES

- Product Code: 1538110A
- Colour: Aluminium
- Installation: WallCeiling
- Material: Methacrylate, aluminium
- Series: Design Collection
- Environment: Indoor
- design by: Carlotta de Bevilacqua

## DIMENSIONS

- Length: 600 mm
- Width: 600 mm
- Height: **80 mm**

## SOURCES INCLUDED

- Category: Led
- Number: 4
- Watt: **16.8W**
- Delivered lumen output: 3024lm
- Color temperature (K): **3000K**
- CRI: 90
- Color Tolerance: MacAdam 3SDCM
- Efficacy: 180lm/W
- Service Life: **50000-L70**



## Altrove Wall/ceiling LED - App Compatible

Carlotta de Bevilacqua



DESCRIPTION

A frame creates a volume of coloured light which in