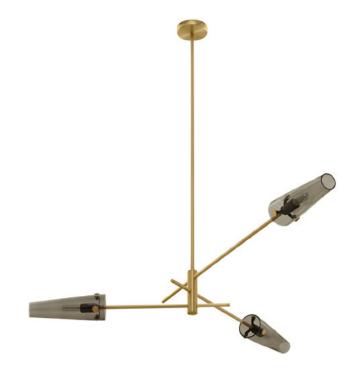

# AXIS 3 PENDANT

Inspired by antique streetlamps and made from satin brass, bronzed brass, and conical smoked glass shades. It can be mounted close to the ceiling or suspended from a drop rod.

## FINISH

satin brass with smoked glass shades **AXIPESSBSG** 

dark bronze with smoked glass shades **AXIPESBZSG** 