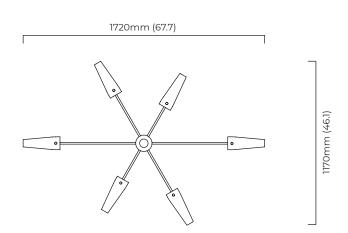

# AXIS 6 PENDANT

Inspired by antique streetlamps and made from satin brass, bronzed brass, and conical smoked glass shades. It can be mounted close to the ceiling or suspended from a drop rod.