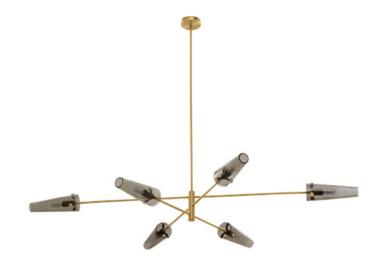

# AXIS 6 PENDANT

Inspired by antique streetlamps and made from satin brass, bronzed brass, and conical smoked glass shades. It can be mounted close to the ceiling or suspended from a drop rod.

## FINISH

satin brass with smoked glass shades **AXIPELSBSG** 

dark bronze with smoked glass shades **AXIPELBZSG** 