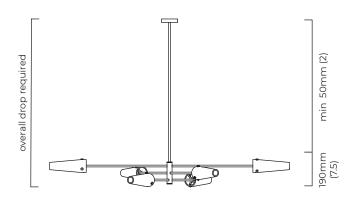

### SUSPENSION

drop rod with ceiling box

please specify the required overall drop from the ceiling to the bottom of the fitting