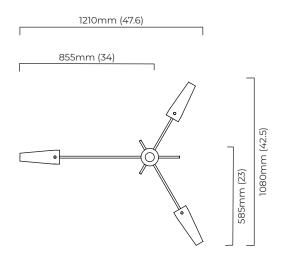

# AXIS 3 PENDANT

Inspired by antique streetlamps and made from satin brass, bronzed brass, and conical smoked glass shades. It can be mounted close to the ceiling or suspended from a drop rod.