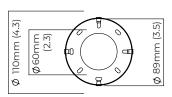

# CTOLIGHTING

# AXIS 3 PENDANT

Inspired by antique streetlamps and made from satin brass, bronzed brass, and conical smoked glass shades. It can be mounted close to the ceiling or suspended from a drop rod.

## FINISH

satin brass with smoked glass shades **AXIPESSBSG** 

dark bronze with smoked glass shades **AXIPESBZSG** 

### SUSPENSION

drop rod with ceiling box

please specify the required overall drop from the ceiling to the bottom of the fitting

## BULBS

240v - 3 x E14, 25w max (or 4.5w LED 2700k) 120v - 3 x E12, 25w max (or 4.5w LED 2700k) (no bulbs supplied)

#### WEIGHT

9kg (19.8lbs)

## CERTIFICATION





E492308







mounting plate dimensions



# CTOLIGHTING

# AXIS 6 PENDANT

Inspired by antique streetlamps and made from satin brass, bronzed brass, and conical smoked glass shades. It can be mounted close to the ceiling or suspended from a drop rod.

## FINISH

satin brass with smoked glass shades **AXIPELSBSG** 

dark bronze with smoked glass shades **AXIPELBZSG** 

### SUSPENSION

drop rod with ceiling box

please specify the required overall drop from the ceiling to the bottom of the fitting

## BULBS

240v - 6 x E14, 25w max (or 4.5w LED 2700k) 120v - 6 x E12, 25w max (or 4.5w LED 2700k) (no bulbs supplied)

#### WEIGHT

15kg (33.1lbs)

## CERTIFICATION





E492308







mounting plate dimensions