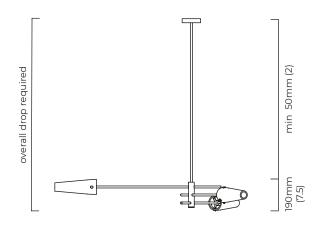

### SUSPENSION

drop rod with ceiling box

please specify the required overall drop from the ceiling to the bottom of the fitting