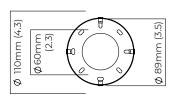

w LED 2700k) (no bulbs supplied)

#### WEIGHT

9kg (19.8lbs)

## CERTIFICATION





E492308







mounting plate dimensions



# CTOLIGHTING

# AXIS 6 PENDANT

Inspired by antique streetlamps and made from satin brass, bronzed brass, and conical smoked glass shades. It can be mounted close to the ceiling or suspended from a drop rod.

## FINISH

satin brass with smoked glass shades **AXIPELSBSG** 

dark bronze with smoked glass shades **AXIPELBZSG** 

### SUSPENSION

drop rod with ceiling box

please specify the required overall drop from the ceiling to the bottom of the fitting

## BULBS

240v - 6 x E14, 25w max (or 4.5w LED 2700k) 120v - 6 x E12, 25w max (or 4.5w LED 2700k) (no bulbs supplied)

#### WEIGHT

15kg (33.1lbs)

## CERTIFICATION





E492308







mounting plate dimensions