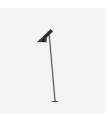

# AJ TABLE

The fixture emits downward directed light. The angle of the shade can be adjusted to optimize light distribution. The shade is painted white on the inside to ensure a soft comfortable light.

# **Product description**

Terse and iconic design
A semi-conical fixture head.
An arm fixed to a round mounting box holds the fixture head.
Fixture head pivots to direct light as needed.
Different colour variants.
Is a member of a product family for both outdoor and indoor.

## Mounting

Portable fixture plugs into standard wall outlet.

## Light description

The fixture emits glare free, directed light.

Terse and iconic design

Combined direct and indirect light ensures directed light with soft shadows

The shade is painted white on the inside to ensure a soft comfortable light distribution.