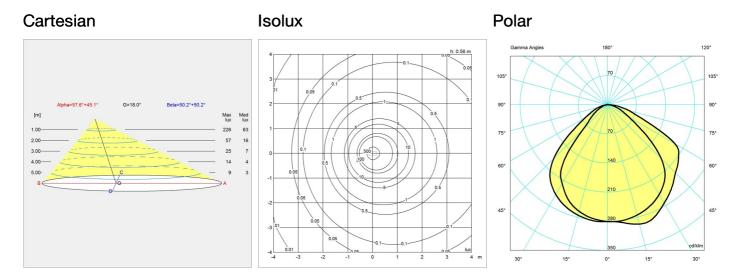

irect and indirect light ensures directed light with soft shadows

The shade is painted white on the inside to ensure a soft comfortable light distribution.

### Design

Ame Jacobsei

### **Material**

Fixture head and wall box: spun steel, 1. 5mm (0. 06") thick, wet painted. Arm: extruded steel, 1. 5mm (0. 06") thick, wet painted. Base: cast zinc plated steel, 1. 5mm (0. 06") thick. Switch: on/off, phenolic, on base. Socket: Porcelain, medium base for A-19, frosted envelope lamps.

## Weight

Min: 0.813 kg Max: 3.063 kg

### **Finish**

Aubergine, Black, Dark green, Dark green, Dusty blue, Electric orange, Light grey, Midnight blue, Pale petroleum, Rusty red, Soft lemon, Stainless steel polished, Warm grey, Warm sand, White, Yellow ochre

louis poulsen.com

# Light distribution diagrams



louis poulsen louispoulsen.com