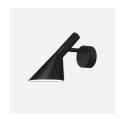

# **Product description**

Terse and iconic design
A semi-conical fixture head.
An arm fixed to a round mounting box holds the fixture head.
Fixture head pivots to direct light as needed.
Different colour variants.
Is a member of a product family for both outdoor and indoor.

## Light description

The fixture emits glare free, directed light.

Terse and iconic design

Combined direct and indirect light ensures directed light with soft shadows

The shade is painted white on the inside to ensure a soft comfortable light distribution.