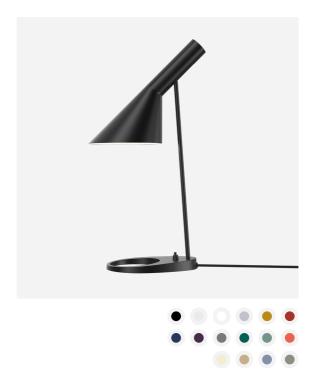

# AJ TABLE

The fixture emits downward directed light. The angle of the shade can be adjusted to optimize light distribution. The shade is painted white on the inside to ensure a soft comfortable light.

### AJ Table

### Materials

Shade: Spun steel or stainless steel. Base: Die cast zinc or stainless steel. Stem: Steel or stainless steel.

# **Product description**

Terse and iconic design
A semi-conical fixture head.
An arm fixed to a round mounting box holds the fixture head.
Fixture head pivots to direct light as needed.
Different colour variants.
Is a member of a product family for both outdoor and indoor.

## Light description

The fixture emits glare free, directed light.

Terse and iconic design

Combined direct and indirect light ensures directed light with soft shadows

The shade is painted white on the inside to ensure a soft comfortable light distribution.