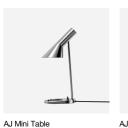

# AJ TABLE

The fixture emits downward directed light. The angle of the shade can be adjusted to optimize light distribution. The shade is painted white on the inside to ensure a soft comfortable light.

### AJ Table