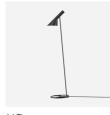

# AJ TABLE

The fixture emits downward directed light. The angle of the shade can be adjusted to optimize light distribution. The shade is painted white on the inside to ensure a soft comfortable light.

### AJ Table