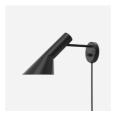

# **Product description**

Terse and iconic design
A semi-conical fixture head.
An arm fixed to a round mounting box holds the fixture head.
Fixture head pivots to direct light as needed.
Different colour variants.
Is a member of a product family for both outdoor and indoor.

## Mounting

Portable fixture plugs into standard wall outlet.