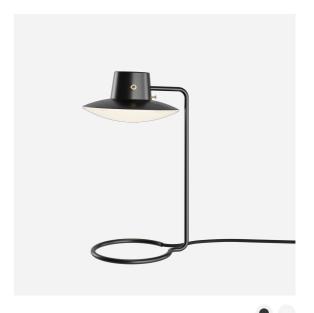

# AJ Oxford Table Lamp

This table lamp emits a pleasant downward directed light, which harmoniously illuminates the surface below it through the soft transparency of the three-layered mouth-blown opal glass. The variant without the top metal shade, the milky opal glass shade provides further glow to form an alluring halo around the fixture.

Black wet painted stem with shade in three layered mouth-blown opal glass. Top shade: Black wet painted with white inner side.