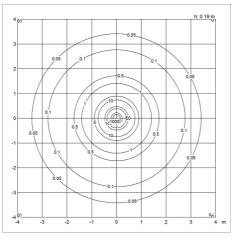

nut and fingerscrew in untreated brass which will patinate.

Pin solution for 410 mm with metal shade and 280 mm variants available upon request.

# **Product family**







AJ Table

AJ Wall

AJ Floor







AJ 50 Wall

AJ Mini Table

AJ Royal



AJ Garden Bollard







# **Product variants**

| Dimension | Colour                 | Mounting | Light source | Shade     |
|-----------|------------------------|----------|--------------|-----------|
| 280mm     | Metal black/opal glass | Base     | 1x20W E14    | OPAL GLAS |
| 410mm     | Opal                   | Pin ø10  |              | W/SHADE   |



# Design

Ame Jacobsen

# Weight

Min: 0.876 kg Max: 1.186 kg

# **Dimensions**

280mm, 410mm

# **Finish**

Metal black/opal glass, Opal

# Light distribution diagrams

Cartesian



Isolux



Polar



# Spare parts & accessories

 Product
 Variant number

 AJ Eklipta 0220 glass
 5743590005