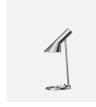

# AJ Oxford Table Lamp

This table lamp emits a pleasant downward directed light, which harmoniously illuminates the surface below it through the soft transparency of the three-layered mouth-blown opal glass. The variant without the top metal shade, the milky opal glass shade provides further glow to form an alluring halo around the fixture.

Black wet painted stem with shade in three layered mouth-blown opal glass. Top shade: Black wet painted with white inner side.