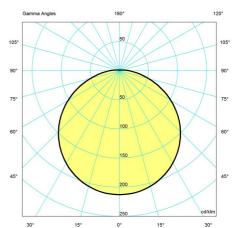

ingerscrew in untreated brass which will patinate.

Pin solution for 410 mm with metal shade and 280 mm variants available upon request.

# **Product family**







AJ Table

AJ Wall

AJ Floor







AJ 50 Wall

AJ Mini Table

AJ Royal



AJ Garden Bollard







# **Product variants**

| Dimension | Colour                 | Mounting | Light source | Shade     |
|-----------|------------------------|----------|--------------|-----------|
| 280mm     | Metal black/opal glass | Base     | 1x20W E14    | OPAL GLAS |
| 410mm     | Opal                   | Pin ø10  |              | W/SHADE   |



# Design

Ame Jacobsen

# Weight

Min: 0.876 kg Max: 1.186 kg

# **Dimensions**

280mm, 410mm

# **Finish**

Metal black/opal glass, Opal

# Light distribution diagrams

Cartesian



Isolux



Polar



# Spare parts & accessories

 Product
 Variant number

 AJ Eklipta 0220 glass
 5743590005