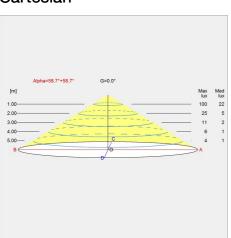

14

Union nut and fingerscrew in untreated brass which will patinate.

Pin solution for 410 mm with metal shade and 280 mm variants available upon request.

# **Product family**







AJ Table

AJ Wall

AJ Floor







AJ 50 Wall

AJ Mini Table

AJ Royal



AJ Garden Bollard







# **Product variants**

| Dimension | Colour                 | Mounting | Light source | Shade     |
|-----------|------------------------|----------|--------------|-----------|
| 280mm     | Metal black/opal glass | Base     | 1x20W E14    | OPAL GLAS |
| 410mm     | Opal                   | Pin ø10  |              | W/SHADE   |



# Design

Ame Jacobsen

# Weight

Min: 0.876 kg Max: 1.186 kg

# **Dimensions**

280mm, 410mm

# **Finish**

Metal black/opal glass, Opal

# Light distribution diagrams

Cartesian



Isolux



Polar



# Spare parts & accessories

 Product
 Variant number

 AJ Eklipta 0220 glass
 5743590005