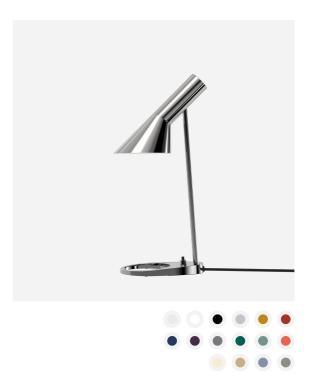

# AJ MINI TABLE

The table lamp emits downward directed light. The angle of the shade can be adjusted to optimize light distribution. The shade is painted white on the inside to ensure a soft comfortable light.

#### AJ Mini Table

#### Finish

White, Black, Pale Petroleum, Warm Sand, Soft Lemon, Electric Orange, Dusty Blue, Warm Grey, 湿漆。经过抛光 处理的不锈钢。

#### Materials

Shade: Spun steel or stainless steel. Base: Die cast zinc or stainless steel. Stem: Steel or stainless steel.

#### Sizes and weights

Width x Height x Length (mm) | 113 x 433 x 183 Max 1.4 kg