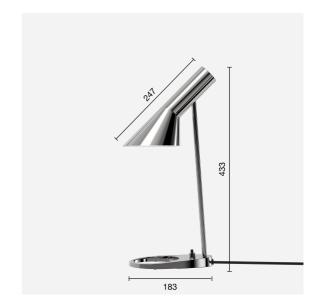

#### Sizes and weights

Width x Height x Length (mm) | 113 x 433 x 183 Max 1.4 kg