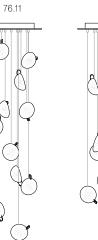

|

| Weight | (kg) |
|--------|------|
|--------|------|

| $\bigcirc$ |      |
|------------|------|
| Round      |      |
| 76.1       | 0.7  |
| 76.3       | 2    |
| 76.5       | 3.4  |
| 76.7       | 7.2  |
| 76.14      | 20.9 |
| 76.26      | 30.4 |
| 76.36      | 39.5 |
|            |      |



| Square |      |
|--------|------|
| 76.11  | 18.9 |
| 70.11  | 18.9 |
| 76.26  | 32.7 |
| 76.36  | 44.1 |

| Rectangle |  |
|-----------|--|

| 76.11 | 18   |
|-------|------|
| 76.14 | 20   |
| 76.20 | 27.3 |

## ADJUSTABLE LENGTH







## NON-ADJUSTABLE LENGTH







76.14



76.14



## up to 3000 standard up to 30500

custom

BEEGE



508

850 x 284

850 x 284

Ø508

73<u>78</u>35552

1320 x 300

Best practices for wiring multiple single pendant fixtures with remote mounted power supplies:

- Multiple single pendant fixtures should be wired in parallel. DO NOT wire in series.
- Bocci recommends a home run line for each fixture location to avoid significant voltage drop.
- Calculations for distance to the power supply, or required wire guage in order to avoid voltage drop, are the responsibility of the installing party.

All dimensions are in millimeters (mm) unless otherwise specified.

NON-ADJUSTABLE LENGTH



755

All dimensions are in millimeters (mm) unless otherwise specified.