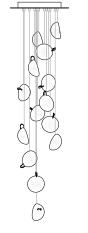

|

| Weight | (kg) |
|--------|------|
|--------|------|

| $\bigcirc$ |      |
|------------|------|
| Round      |      |
| 76.1       | 0.7  |
| 76.3       | 2    |
| 76.5       | 3.4  |
| 76.7       | 7.2  |
| 76.14      | 20.9 |
| 76.26      | 30.4 |
| 76.36      | 39.5 |
|            |      |



| Square |      |
|--------|------|
| 76.11  | 18.9 |
| 70.11  | 18.9 |
| 76.26  | 32.7 |
| 76.36  | 44.1 |

| Rectangle |  |
|-----------|--|

| 76.11 | 18   |
|-------|------|
| 76.14 | 20   |
| 76.20 | 27.3 |

## ADJUSTABLE LENGTH







## NON-ADJUSTABLE LENGTH







76.14



76.14



## up to 3000 standard up to 30500

custom

BEEGE



508

850 x 284

850 x 284

Ø508

73<u>78</u>35552

1320 x 300

Best practices for wiring multiple single pendant fixtures with remote mounted power supplies:

- Multiple single pendant fixtures should be wired in parallel. DO NOT wire in series.
- Bocci recommends a home run line for each fixture location to avoid significant voltage drop.
- Calculations for distance to the power supply, or required wire guage in order to avoid voltage drop, are the responsibility of the installing party.

All dimensions are in millimeters (mm) unless otherwise specified.

NON-ADJUSTABLE LENGTH



755

All dimensions are in millimeters (mm) unless otherwise specified.