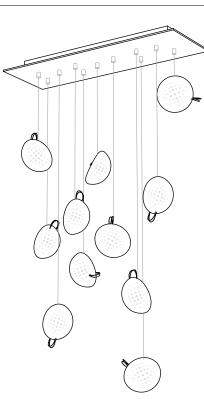

Image shown above 76.11 with rectangular canopy

| Series          | 76                                                                                                                                                                                                                                                |
|-----------------|---------------------------------------------------------------------------------------------------------------------------------------------------------------------------------------------------------------------------------------------------|
| Mounting        | Ceiling mounted                                                                                                                                                                                                                                   |
| Glass Colour    | Clear, grey, green                                                                                                                                                                                                                                |
| Lamp            | 0.4W LED, 2700K, 70Im                                                                                                                                                                                                                             |
| Coaxial Length  | 3000mm standard / up to 30500mm maximum<br>Adjustable length: 76.1 - 76.7<br>Non-adjustable Length: 76.11 - 76.36                                                                                                                                 |
| Canopy Finishes | 76.1 - 76.7: white, black or brushed nickel canopy<br>76.11 - 76.36: white canopy                                                                                                                                                                 |
| Materials       | Blown glass, copper mesh, braided metal coaxial cable, electrical components, steel canopy                                                                                                                                                        |
| Power Supply    | Integral<br>Remote mounted for 76.1m                                                                                                                                                                                                              |
|                 | Bocci recommends remote mounting power supplies for ease of long-term maintenance.                                                                                                                                                                |
| Environment     | Indoor, dry location. IP30                                                                                                                                                                                                                        |
| Note            | Every single Bocci product is handmade. Each one is variously<br>blown, poured, carved, polished, packed and dispatched<br>directly by us. As such, no two products are identical; they are<br>individual, irregular expressions of our research. |
| Patent #        | US D817,524 S<br>EU 002840975-0004-0007                                                                                                                                                                                                           |
| Certifications  |                                                                                                                                                                                                                                                   |