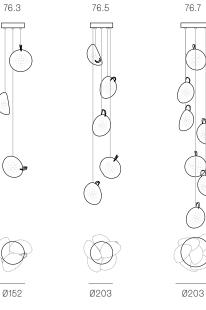

Image shown above 76.11 with rectangular canopy

| Series          | 76                                                                                                                                                                                                                                                |
|-----------------|---------------------------------------------------------------------------------------------------------------------------------------------------------------------------------------------------------------------------------------------------|
| Mounting        | Ceiling mounted                                                                                                                                                                                                                                   |
| Glass Colour    | Clear, grey, green                                                                                                                                                                                                                                |
| Lamp            | 0.4W LED, 2700K, 70Im                                                                                                                                                                                                                             |
| Coaxial Length  | 3000mm standard / up to 30500mm maximum<br>Adjustable length: 76.1 - 76.7<br>Non-adjustable Length: 76.11 - 76.36                                                                                                                                 |
| Canopy Finishes | 76.1 - 76.7: white, black or brushed nickel canopy<br>76.11 - 76.36: white canopy                                                                                                                                                                 |
| Materials       | Blown glass, copper mesh, braided metal coaxial cable, electrical components, steel canopy                                                                                                                                                        |
| Power Supply    | Integral<br>Remote mounted for 76.1m                                                                                                                                                                                                              |
|                 | Bocci recommends remote mounting power supplies for ease of long-term maintenance.                                                                                                                                                                |
| Environment     | Indoor, dry location. IP30                                                                                                                                                                                                                        |
| Note            | Every single Bocci product is handmade. Each one is variously<br>blown, poured, carved, polished, packed and dispatched<br>directly by us. As such, no two products are identical; they are<br>individual, irregular expressions of our research. |
| Patent #        | US D817,524 S<br>EU 002840975-0004-0007                                                                                                                                                                                                           |
| Certifications  |                                                                                                                                                                                                                                                   |

| Weight | (kg) |
|--------|------|
|--------|------|

| $\bigcirc$ |      |
|------------|------|
| Round      |      |
| 76.1       | 0.7  |
| 76.3       | 2    |
| 76.5       | 3.4  |
| 76.7       | 7.2  |
| 76.14      | 20.9 |
| 76.26      | 30.4 |
| 76.36      | 39.5 |
|            |      |

## ADJUSTABLE LENGTH