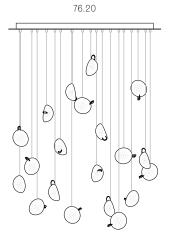

1320 x 300

Best practices for wiring multiple single pendant fixtures with remote mounted power supplies:

- Multiple single pendant fixtures should be wired in parallel. DO NOT wire in series.
- Bocci recommends a home run line for each fixture location to avoid significant voltage drop.
- Calculations for distance to the power supply, or required wire guage in order to avoid voltage drop, are the responsibility of the installing party.