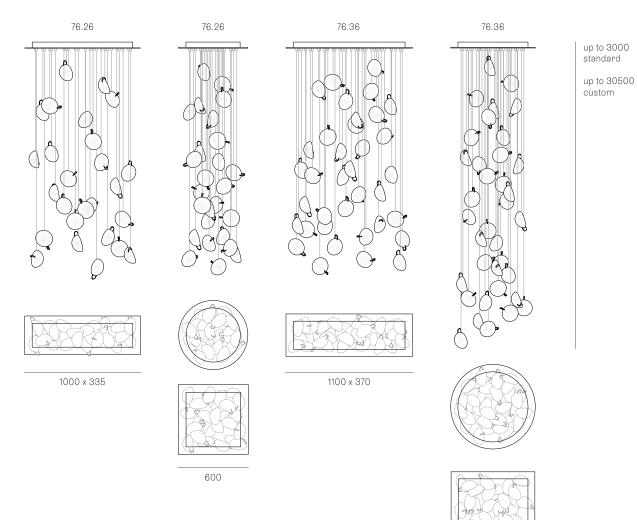

## up to 3000 standard up to 30500

custom

BEEGE

508

850 x 284

850 x 284

Ø508

73<u>78</u>35552

1320 x 300

Best practices for wiring multiple single pendant fixtures with remote mounted power supplies:

- Multiple single pendant fixtures should be wired in parallel. DO NOT wire in series.
- Bocci recommends a home run line for each fixture location to avoid significant voltage drop.
- Calculations for distance to the power supply, or required wire guage in order to avoid voltage drop, are the responsibility of the installing party.