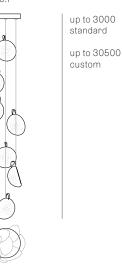

## up to 3000 standard up to 30500

custom

BEEGE

508

850 x 284

850 x 284

Ø508

73<u>78</u>35552