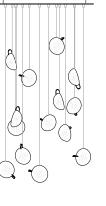

|

| Weight | (kg) |
|--------|------|
|--------|------|

| $\bigcirc$ |      |
|------------|------|
| Round      |      |
| 76.1       | 0.7  |
| 76.3       | 2    |
| 76.5       | 3.4  |
| 76.7       | 7.2  |
| 76.14      | 20.9 |
| 76.26      | 30.4 |
| 76.36      | 39.5 |
|            |      |



| Square |      |
|--------|------|
| 76.11  | 18.9 |
| 70.11  | 18.9 |
| 76.26  | 32.7 |
| 76.36  | 44.1 |

| Rectangle |  |
|-----------|--|

| 76.11 | 18   |
|-------|------|
| 76.14 | 20   |
| 76.20 | 27.3 |

## ADJUSTABLE LENGTH







## NON-ADJUSTABLE LENGTH







76.14



76.14



## up to 3000 standard up to 30500

custom

BEEGE



508

850 x 284

850 x 284

Ø508

73<u>78</u>35552

1320 x 300

Best practices for wiring multiple single pendant fixtures with remote mounted power supplies:

- Multiple single pendant fixtures should be wired in parallel. DO NOT wire in series.
- Bocci recommends a home run line for each fixture location to avoid significant voltage drop.
- Calculations for distance to the power supply, or required wire guage in order to avoid voltage drop, are the responsibility of the installing party.

All dimensions are in millimeters (mm) unless otherwise specified.

NON-ADJUSTABLE LENGTH



755

All dimensions are in millimeters (mm) unless otherwise specified.