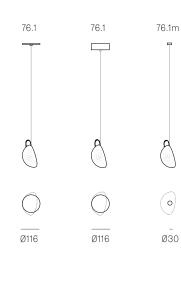

Image shown above 76.11 with rectangular canopy

| Series          | 76                                                                                                                                                                                                                                                |
|-----------------|---------------------------------------------------------------------------------------------------------------------------------------------------------------------------------------------------------------------------------------------------|
| Mounting        | Ceiling mounted                                                                                                                                                                                                                                   |
| Glass Colour    | Clear, grey, green                                                                                                                                                                                                                                |
| Lamp            | 0.4W LED, 2700K, 70Im                                                                                                                                                                                                                             |
| Coaxial Length  | 3000mm standard / up to 30500mm maximum<br>Adjustable length: 76.1 - 76.7<br>Non-adjustable Length: 76.11 - 76.36                                                                                                                                 |
| Canopy Finishes | 76.1 - 76.7: white, black or brushed nickel canopy<br>76.11 - 76.36: white canopy                                                                                                                                                                 |
| Materials       | Blown glass, copper mesh, braided metal coaxial cable, electrical components, steel canopy                                                                                                                                                        |
| Power Supply    | Integral<br>Remote mounted for 76.1m                                                                                                                                                                                                              |
|                 | Bocci recommends remote mounting power supplies for ease of long-term maintenance.                                                                                                                                                                |
| Environment     | Indoor, dry location. IP30                                                                                                                                                                                                                        |
| Note            | Every single Bocci product is handmade. Each one is variously<br>blown, poured, carved, polished, packed and dispatched<br>directly by us. As such, no two products are identical; they are<br>individual, irregular expressions of our research. |
| Patent #        | US D817,524 S<br>EU 002840975-0004-0007                                                                                                                                                                                                           |
| Certifications  |                                                                                                                                                                                                                                                   |

| Weight | (kg) |
|--------|------|
|--------|------|

| $\bigcirc$ |      |
|------------|------|
| Round      |      |
| 76.1       | 0.7  |
| 76.3       | 2    |
| 76.5       | 3.4  |
| 76.7       | 7.2  |
| 76.14      | 20.9 |
| 76.26      | 30.4 |
| 76.36      | 39.5 |
|            |      |