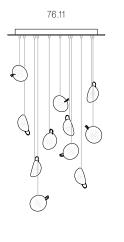

Image shown above 76.11 with rectangular canopy

| Series          | 76                                                                                                                                                                                                                                                |
|-----------------|---------------------------------------------------------------------------------------------------------------------------------------------------------------------------------------------------------------------------------------------------|
| Mounting        | Ceiling mounted                                                                                                                                                                                                                                   |
| Glass Colour    | Clear, grey, green                                                                                                                                                                                                                                |
| Lamp            | 0.4W LED, 2700K, 70Im                                                                                                                                                                                                                             |
| Coaxial Length  | 3000mm standard / up to 30500mm maximum<br>Adjustable length: 76.1 - 76.7<br>Non-adjustable Length: 76.11 - 76.36                                                                                                                                 |
| Canopy Finishes | 76.1 - 76.7: white, black or brushed nickel canopy<br>76.11 - 76.36: white canopy                                                                                                                                                                 |
| Materials       | Blown glass, copper mesh, braided metal coaxial cable, electrical components, steel canopy                                                                                                                                                        |
| Power Supply    | Integral<br>Remote mounted for 76.1m                                                                                                                                                                                                              |
|                 | Bocci recommends remote mounting power supplies for ease of long-term maintenance.                                                                                                                                                                |
| Environment     | Indoor, dry location. IP30                                                                                                                                                                                                                        |
| Note            | Every single Bocci product is handmade. Each one is variously<br>blown, poured, carved, polished, packed and dispatched<br>directly by us. As such, no two products are identical; they are<br>individual, irregular expressions of our research. |
| Patent #        | US D817,524 S<br>EU 002840975-0004-0007                                                                                                                                                                                                           |
| Certifications  |                                                                                                                                                                                                                                                   |

| Square |      |
|--------|------|
| 76.11  | 18.9 |
| 70.11  | 18.9 |
| 76.26  | 32.7 |
| 76.36  | 44.1 |

| Rectangle |  |
|-----------|--|

| 76.11 | 18   |
|-------|------|
| 76.14 | 20   |
| 76.20 | 27.3 |