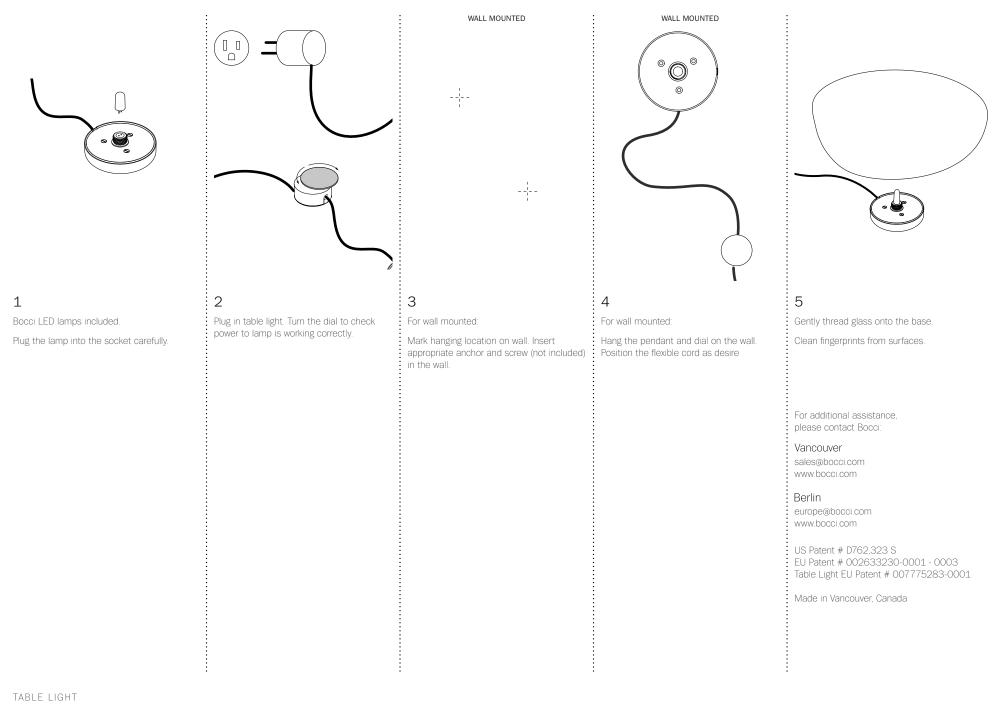

t ceramic fabric vessel. The resulting shape has a formal and textural expression intuitively associated with fabric, which becomes permanent and rigid as it cools. Each 73 is completely unique in proportion, size and shape.

## NOTES

+ Purchase replacement lamps online at www.bocci.com/shop/bulbs

+ The brass base and dial control are untreated and, as such, will develop a natural patina over time.

US Patent # D762,323 S EU Patent # 002633230-0001 - 0003 Table Light EU Patent # 007775283-0001

Made in Vancouver, Canada

Approx. 2.7kg (6lb) Vancouver sales@bocci.com www.bocci.com Berlin europe@bocci.com www.bocci.com

TABLE LIGHT 73t product spe

PRODUCT SPECIFICATION

© 2022, Bocci Design and Manufacturing Inc. All rights reserved. Any inquiries should be directed to: info@bocci.com





73t product installation instructions