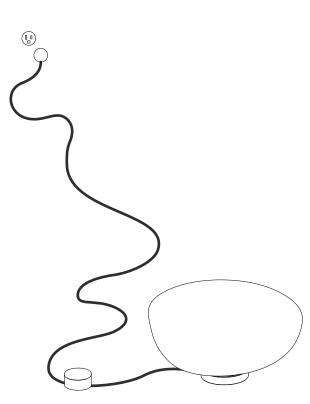

## DESCRIPTION

±260 - 400 (10.5" - 15.7")

Ø75 (3")

485 (18.9")

1765 (69.5")

The 't' designation in this variation on the 73 refers to its use as a table light. The table light has a 2290mm (90") long flexible cable with dial control for on/ off/dimming. There is notch on the back of the pendant base and dial control for wall mounting.