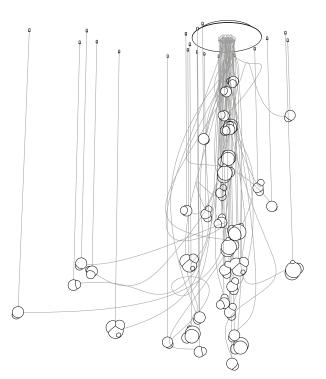

## Image shown above 57.37 with round canopy

| Series           | 57                                                                                                                                                                                                                                                |  |
|------------------|---------------------------------------------------------------------------------------------------------------------------------------------------------------------------------------------------------------------------------------------------|--|
| Mounting         | Ceiling mounted                                                                                                                                                                                                                                   |  |
| Glass Colours    | Grey, white opaline, light mirror, dark mirror                                                                                                                                                                                                    |  |
| Lamp             | 1W LED, 2700K, 100Im (2500K and 3000K options available)                                                                                                                                                                                          |  |
| Sculptural Cable | 3000mm standard / up to 30500mm maximum<br>Adjustable length: 57.1 - 57.7<br>Non-adjustable Length: 57.13 - 57.61                                                                                                                                 |  |
| Cable Finishes   | Black or nickel                                                                                                                                                                                                                                   |  |
| Canopy Finishes  | 57.1 - 57.7: white, black or brushed nickel canopy<br>57.13 - 57.61: white canopy                                                                                                                                                                 |  |
| Materials        | Blown and dipped glass cast borosilicate glass cap, bbraided metal cable, electrical components, steel canopy                                                                                                                                     |  |
| Power Supply     | Integral<br>Remote mounted for 57.1m                                                                                                                                                                                                              |  |
|                  | Bocci recommends remote mounting power supplies for ease of long-term maintenance.                                                                                                                                                                |  |
| Environment      | Indoor, dry location. IP30                                                                                                                                                                                                                        |  |
| Note             | Pendant anchor kit included.                                                                                                                                                                                                                      |  |
|                  | Every single Bocci product is handmade. Each one is variously<br>blown, poured, carved, polished, packed and dispatched<br>directly by us. As such, no two products are identical; they are<br>individual, irregular expressions of our research. |  |
| Patent #         | US D796732<br>EU 002268581-0001 to 0006                                                                                                                                                                                                           |  |
| Certifications   |                                                                                                                                                                                                                                                   |  |

## 100 - 150mm

| Weight (kg) |      |  |
|-------------|------|--|
| $\bigcirc$  |      |  |
| Round       |      |  |
| 57.1        | 1.7  |  |
| 57.3        | 5    |  |
| 57.7        | 11   |  |
| 57.13       | 23.9 |  |
| 57.19       | 35   |  |
| 57.37       | 65   |  |
| 57.61       | 110  |  |