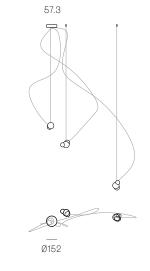

## Image shown above 57.37 with round canopy

| Series           | 57                                                                                                                                                                                                                                                |  |
|------------------|---------------------------------------------------------------------------------------------------------------------------------------------------------------------------------------------------------------------------------------------------|--|
| Mounting         | Ceiling mounted                                                                                                                                                                                                                                   |  |
| Glass Colours    | Grey, white opaline, light mirror, dark mirror                                                                                                                                                                                                    |  |
| Lamp             | 1W LED, 2700K, 100Im (2500K and 3000K options available)                                                                                                                                                                                          |  |
| Sculptural Cable | 3000mm standard / up to 30500mm maximum<br>Adjustable length: 57.1 - 57.7<br>Non-adjustable Length: 57.13 - 57.61                                                                                                                                 |  |
| Cable Finishes   | Black or nickel                                                                                                                                                                                                                                   |  |
| Canopy Finishes  | 57.1 - 57.7: white, black or brushed nickel canopy<br>57.13 - 57.61: white canopy                                                                                                                                                                 |  |
| Materials        | Blown and dipped glass cast borosilicate glass cap, bbraided metal cable, electrical components, steel canopy                                                                                                                                     |  |
| Power Supply     | Integral<br>Remote mounted for 57.1m                                                                                                                                                                                                              |  |
|                  | Bocci recommends remote mounting power supplies for ease of long-term maintenance.                                                                                                                                                                |  |
| Environment      | Indoor, dry location. IP30                                                                                                                                                                                                                        |  |
| Note             | Pendant anchor kit included.                                                                                                                                                                                                                      |  |
|                  | Every single Bocci product is handmade. Each one is variously<br>blown, poured, carved, polished, packed and dispatched<br>directly by us. As such, no two products are identical; they are<br>individual, irregular expressions of our research. |  |
| Patent #         | US D796732<br>EU 002268581-0001 to 0006                                                                                                                                                                                                           |  |
| Certifications   |                                                                                                                                                                                                                                                   |  |

## 100 - 150mm

| Weight (kg) |      |  |
|-------------|------|--|
| $\bigcirc$  |      |  |
| Round       |      |  |
| 57.1        | 1.7  |  |
| 57.3        | 5    |  |
| 57.7        | 11   |  |
| 57.13       | 23.9 |  |
| 57.19       | 35   |  |
| 57.37       | 65   |  |
| 57.61       | 110  |  |