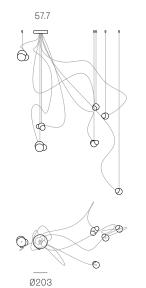

## Image shown above 57.37 with round canopy

| Series           | 57                                                                                                                                                                                                                                                |  |
|------------------|---------------------------------------------------------------------------------------------------------------------------------------------------------------------------------------------------------------------------------------------------|--|
| Mounting         | Ceiling mounted                                                                                                                                                                                                                                   |  |
| Glass Colours    | Grey, white opaline, light mirror, dark mirror                                                                                                                                                                                                    |  |
| Lamp             | 1W LED, 2700K, 100Im (2500K and 3000K options available)                                                                                                                                                                                          |  |
| Sculptural Cable | 3000mm standard / up to 30500mm maximum<br>Adjustable length: 57.1 - 57.7<br>Non-adjustable Length: 57.13 - 57.61                                                                                                                                 |  |
| Cable Finishes   | Black or nickel                                                                                                                                                                                                                                   |  |
| Canopy Finishes  | 57.1 - 57.7: white, black or brushed nickel canopy<br>57.13 - 57.61: white canopy                                                                                                                                                                 |  |
| Materials        | Blown and dipped glass cast borosilicate glass cap, bbraided metal cable, electrical components, steel canopy                                                                                                                                     |  |
| Power Supply     | Integral<br>Remote mounted for 57.1m                                                                                                                                                                                                              |  |
|                  | Bocci recommends remote mounting power supplies for ease of long-term maintenance.                                                                                                                                                                |  |
| Environment      | Indoor, dry location. IP30                                                                                                                                                                                                                        |  |
| Note             | Pendant anchor kit included.                                                                                                                                                                                                                      |  |
|                  | Every single Bocci product is handmade. Each one is variously<br>blown, poured, carved, polished, packed and dispatched<br>directly by us. As such, no two products are identical; they are<br>individual, irregular expressions of our research. |  |
| Patent #         | US D796732<br>EU 002268581-0001 to 0006                                                                                                                                                                                                           |  |
| Certifications   |                                                                                                                                                                                                                                                   |  |

## 100 - 150mm

| Weight (kg) |      |  |
|-------------|------|--|
| $\bigcirc$  |      |  |
| Round       |      |  |
| 57.1        | 1.7  |  |
| 57.3        | 5    |  |
| 57.7        | 11   |  |
| 57.13       | 23.9 |  |
| 57.19       | 35   |  |
| 57.37       | 65   |  |
| 57.61       | 110  |  |