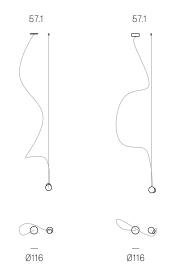

## Image shown above 57.37 with round canopy

| Series           | 57                                                                                                                                                                                                                                                |  |
|------------------|---------------------------------------------------------------------------------------------------------------------------------------------------------------------------------------------------------------------------------------------------|--|
| Mounting         | Ceiling mounted                                                                                                                                                                                                                                   |  |
| Glass Colours    | Grey, white opaline, light mirror, dark mirror                                                                                                                                                                                                    |  |
| Lamp             | 1W LED, 2700K, 100Im (2500K and 3000K options available)                                                                                                                                                                                          |  |
| Sculptural Cable | 3000mm standard / up to 30500mm maximum<br>Adjustable length: 57.1 - 57.7<br>Non-adjustable Length: 57.13 - 57.61                                                                                                                                 |  |
| Cable Finishes   | Black or nickel                                                                                                                                                                                                                                   |  |
| Canopy Finishes  | 57.1 - 57.7: white, black or brushed nickel canopy<br>57.13 - 57.61: white canopy                                                                                                                                                                 |  |
| Materials        | Blown and dipped glass cast borosilicate glass cap, bbraided metal cable, electrical components, steel canopy                                                                                                                                     |  |
| Power Supply     | Integral<br>Remote mounted for 57.1m                                                                                                                                                                                                              |  |
|                  | Bocci recommends remote mounting power supplies for ease of long-term maintenance.                                                                                                                                                                |  |
| Environment      | Indoor, dry location. IP30                                                                                                                                                                                                                        |  |
| Note             | Pendant anchor kit included.                                                                                                                                                                                                                      |  |
|                  | Every single Bocci product is handmade. Each one is variously<br>blown, poured, carved, polished, packed and dispatched<br>directly by us. As such, no two products are identical; they are<br>individual, irregular expressions of our research. |  |
| Patent #         | US D796732<br>EU 002268581-0001 to 0006                                                                                                                                                                                                           |  |
| Certifications   |                                                                                                                                                                                                                                                   |  |

## 100 - 150mm

| Weight (kg) |      |  |
|-------------|------|--|
| $\bigcirc$  |      |  |
| Round       |      |  |
| 57.1        | 1.7  |  |
| 57.3        | 5    |  |
| 57.7        | 11   |  |
| 57.13       | 23.9 |  |
| 57.19       | 35   |  |
| 57.37       | 65   |  |
| 57.61       | 110  |  |

57.1m

0

ø30

ADJUSTABLE LENGTH

up to 3000 standard up to 30500 custom