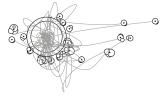

## Image shown above 57.37 with round canopy

| Series           | 57                                                                                                                                                                                                                                                |  |
|------------------|---------------------------------------------------------------------------------------------------------------------------------------------------------------------------------------------------------------------------------------------------|--|
| Mounting         | Ceiling mounted                                                                                                                                                                                                                                   |  |
| Glass Colours    | Grey, white opaline, light mirror, dark mirror                                                                                                                                                                                                    |  |
| Lamp             | 1W LED, 2700K, 100Im (2500K and 3000K options available)                                                                                                                                                                                          |  |
| Sculptural Cable | 3000mm standard / up to 30500mm maximum<br>Adjustable length: 57.1 - 57.7<br>Non-adjustable Length: 57.13 - 57.61                                                                                                                                 |  |
| Cable Finishes   | Black or nickel                                                                                                                                                                                                                                   |  |
| Canopy Finishes  | 57.1 - 57.7: white, black or brushed nickel canopy<br>57.13 - 57.61: white canopy                                                                                                                                                                 |  |
| Materials        | Blown and dipped glass cast borosilicate glass cap, bbraided metal cable, electrical components, steel canopy                                                                                                                                     |  |
| Power Supply     | Integral<br>Remote mounted for 57.1m                                                                                                                                                                                                              |  |
|                  | Bocci recommends remote mounting power supplies for ease of long-term maintenance.                                                                                                                                                                |  |
| Environment      | Indoor, dry location. IP30                                                                                                                                                                                                                        |  |
| Note             | Pendant anchor kit included.                                                                                                                                                                                                                      |  |
|                  | Every single Bocci product is handmade. Each one is variously<br>blown, poured, carved, polished, packed and dispatched<br>directly by us. As such, no two products are identical; they are<br>individual, irregular expressions of our research. |  |
| Patent #         | US D796732<br>EU 002268581-0001 to 0006                                                                                                                                                                                                           |  |
| Certifications   |                                                                                                                                                                                                                                                   |  |