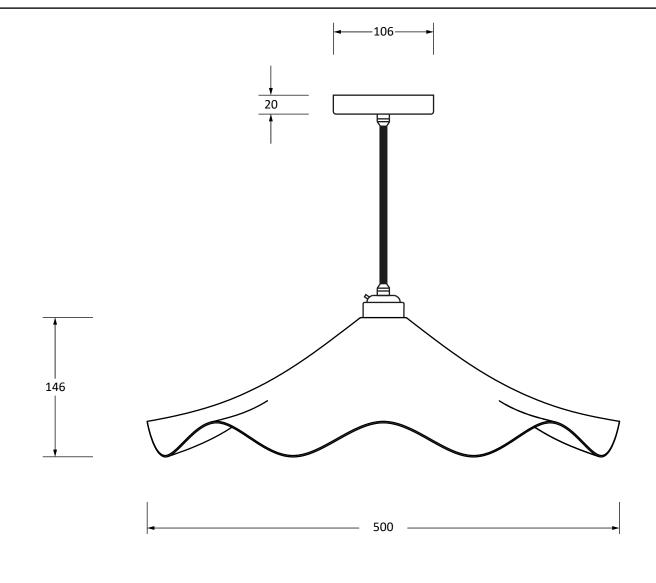

Please Note, due to the hand crafted nature of our products all measurements are approximate and should be used as a guide only.

| Product Information                                                                                        | Pack Contents                                                                             |                                      |
|------------------------------------------------------------------------------------------------------------|-------------------------------------------------------------------------------------------|--------------------------------------|
| Product Code: 49730  Description: Smooth Nickel Flora Pendant  Finish: Smooth Nickel  Base Material: Brass | 1 x Flora Pendant 1 x Ceiling Rose 1 x 1m Black Fabric Cable  All other necessary fixings | From the • 18 www.fromtheanvil.co.uk |