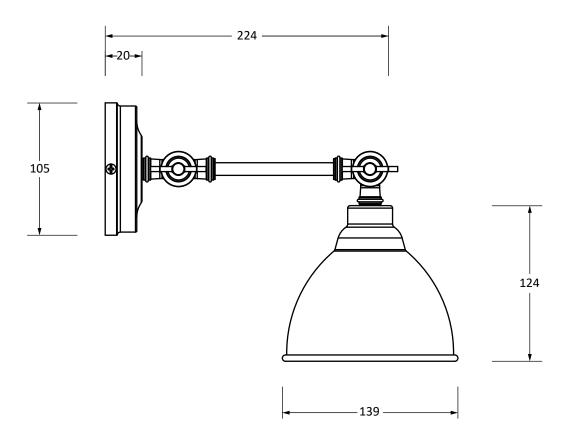

Please Note, due to the hand crafted nature of our products all measurements are approximate and should be used as a guide only.

| Product Information                                                                                  | Pack Contents                                                        |                                                       |
|------------------------------------------------------------------------------------------------------|----------------------------------------------------------------------|-------------------------------------------------------|
| Product Code:49716Description:Smooth Brass Brindley Wall LightFinish:Smooth BrassBase Material:Brass | 1 x Brindley Pendant<br>1 x Wall Rose<br>All other necessary fixings | From the • 1 <sup>®</sup><br>www.from the anvil.co.uk |