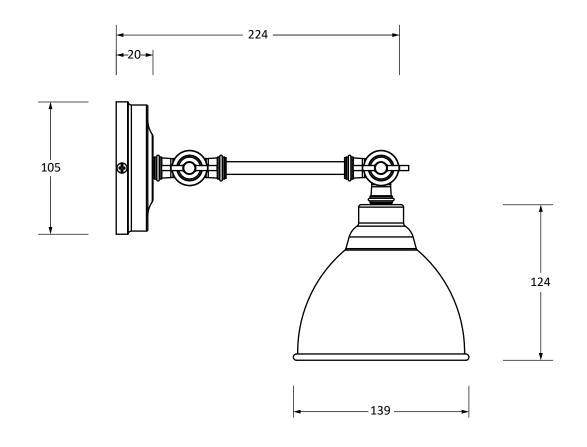

Please Note, due to the hand crafted nature of our products all measurements are approximate and should be used as a guide only.

| от том в том |                                            |                                       |  |  |
|--------------------------------------------------------------------------------------------------------------------------------------------------------------------------------------------------------------------------------------------------------------------------------------------------------------------------------------------------------------------------------------------------------------------------------------------------------------------------------------------------------------------------------------------------------------------------------------------------------------------------------------------------------------------------------------------------------------------------------------------------------------------------------------------------------------------------------------------------------------------------------------------------------------------------------------------------------------------------------------------------------------------------------------------------------------------------------------------------------------------------------------------------------------------------------------------------------------------------------------------------------------------------------------------------------------------------------------------------------------------------------------------------------------------------------------------------------------------------------------------------------------------------------------------------------------------------------------------------------------------------------------------------------------------------------------------------------------------------------------------------------------------------------------------------------------------------------------------------------------------------------------------------------------------------------------------------------------------------------------------------------------------------------------------------------------------------------------------------------------------------------|--------------------------------------------|---------------------------------------|--|--|
| Product Information                                                                                                                                                                                                                                                                                                                                                                                                                                                                                                                                                                                                                                                                                                                                                                                                                                                                                                                                                                                                                                                                                                                                                                                                                                                                                                                                                                                                                                                                                                                                                                                                                                                                                                                                                                                                                                                                                                                                                                                                                                                                                                            |                                            | Pack Contents                         |  |  |
| Product Code:<br>Description:                                                                                                                                                                                                                                                                                                                                                                                                                                                                                                                                                                                                                                                                                                                                                                                                                                                                                                                                                                                                                                                                                                                                                                                                                                                                                                                                                                                                                                                                                                                                                                                                                                                                                                                                                                                                                                                                                                                                                                                                                                                                                                  | 49715<br>Smooth Nickel Brindley Wall Light | 1 x Brindley Pendant<br>1 x Wall Rose |  |  |
| Finish:                                                                                                                                                                                                                                                                                                                                                                                                                                                                                                                                                                                                                                                                                                                                                                                                                                                                                                                                                                                                                                                                                                                                                                                                                                                                                                                                                                                                                                                                                                                                                                                                                                                                                                                                                                                                                                                                                                                                                                                                                                                                                                                        | Smooth Nickel                              |                                       |  |  |
| Base Material:                                                                                                                                                                                                                                                                                                                                                                                                                                                                                                                                                                                                                                                                                                                                                                                                                                                                                                                                                                                                                                                                                                                                                                                                                                                                                                                                                                                                                                                                                                                                                                                                                                                                                                                                                                                                                                                                                                                                                                                                                                                                                                                 | Brass                                      | All other necessary fixings           |  |  |