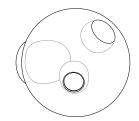

Image shown 28s (left), 28sp (center), 28s Brass (right)

± Ø165mm

Series 28

Mounting Wall mounted

Glass Colours Clear, colour pendants

Lamp 1W LED, 2700K, 100lm (2500K and 3000K options available)

20W Xenon, 2600K, 196Im (28s & 28sp ONLY)