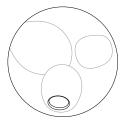

Image shown 28s (left), 28sp (center), 28s Brass (right)

± Ø165mm

Series 28

Mounting Wall mounted

Glass Colours Clear, colour pendants

Lamp 1W LED, 2700K, 100lm (2500K and 3000K options available)

20W Xenon, 2600K, 196Im (28s & 28sp ONLY)