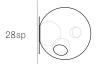

Image shown 28s (left), 28sp (center), 28s Brass (right)

± Ø165mm

Series 28

Mounting Wall mounted

Glass Colours Clear, colour pendants

Lamp 1W LED, 2700K, 100lm (2500K and 3000K options available)

20W Xenon, 2600K, 196Im (28s & 28sp ONLY)