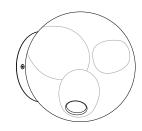

Image shown 28s (left), 28sp (center), 28s Brass (right)

± Ø165mm

Series 28

Mounting Wall mounted

Glass Colours Clear, colour pendants

Lamp 1W LED, 2700K, 100lm (2500K and 3000K options available)

20W Xenon, 2600K, 196Im (28s & 28sp ONLY)