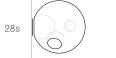

Image shown 28s (left), 28sp (center), 28s Brass (right)

± Ø165mm

Series 28

Mounting Wall mounted

Glass Colours Clear, colour pendants

Lamp 1W LED, 2700K, 100lm (2500K and 3000K options available)

20W Xenon, 2600K, 196Im (28s & 28sp ONLY)