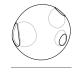

± Ø165mm

Image shown above 28.5 with round canopy

Series 28

Mounting Ceiling mounted

Glass Colours Clear, colour pendants

Lamp 1W LED, 2700K, 100Im (2500K and 3000K options available)

20W Xenon, 2600K, 196lm

Coaxial Length 3000mm standard / up to 30500mm maximum

Adjustable length: 28.1 - 28.9 Non-adjustable length: 28.11 - 28.28

Canopy Finishes 28.1 - 28.7: white, black or brushed nickel canopy

28.9 - 28.28: white canopy

#### Weight (kg)

Round

| 28.1  | 1.3 |
|-------|-----|
| 28.3  | 3.5 |
| 28.5  | 6   |
| 28.7  | 8   |
| 28.11 | 29  |
| 28.20 | 52  |

Square

| 28.11 | 29   |
|-------|------|
| 28.16 | 39.5 |
| 28.28 | 65   |

Rectangle

| 28.9  | 16   |
|-------|------|
| 28.11 | 28   |
| 28.16 | 38   |
| 28.20 | 52   |
| 28.28 | 66.8 |

### **NON-ADJUSTABLE LENGTH**

All dimensions are in millimeters (mm) unless otherwise specified.