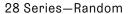

± Ø165mm

Image shown above 28.5 with round canopy

Series 28

Mounting Ceiling mounted

Glass Colours Clear, colour pendants

Lamp 1W LED, 2700K, 100Im (2500K and 3000K options available)

20W Xenon, 2600K, 196lm

Coaxial Length 3000mm standard / up to 30500mm maximum

Adjustable length: 28.1 - 28.9 Non-adjustable length: 28.11 - 28.28

Canopy Finishes 28.1 - 28.7: white, black or brushed nickel canopy

28.9 - 28.28: white canopy

# ADJUSTABLE LENGTH