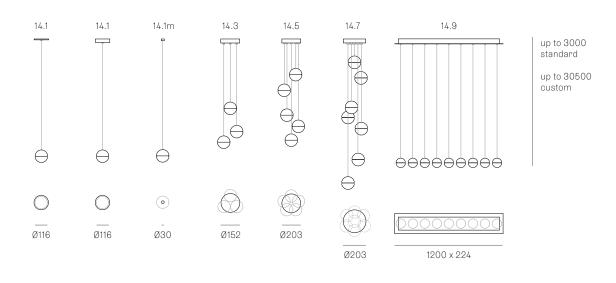

## ADJUSTABLE LENGTH

All dimensions are in millimeters (mm) unless otherwise specified.

508